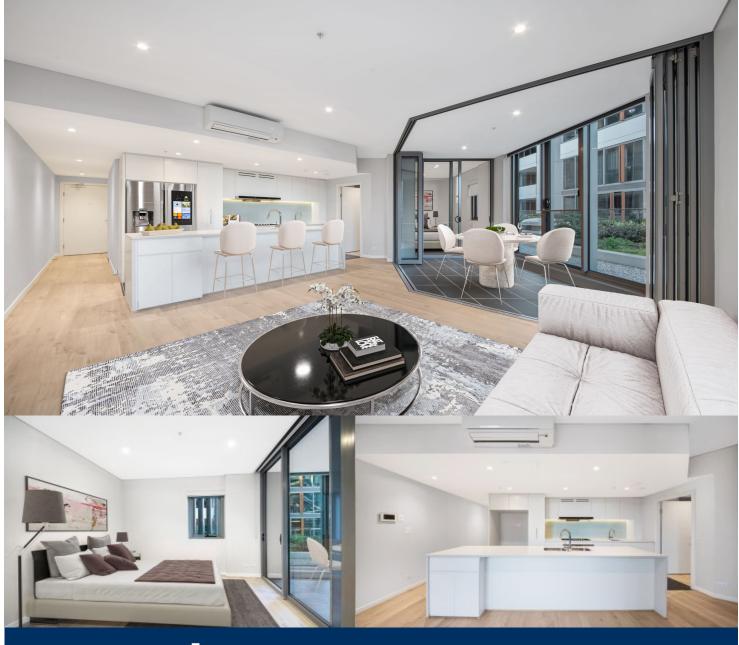

morton.

Wentworth Point 605/2 Wentworth Place

Located in Sirius, this lavish level 6 one bedroom apartment is your impressive modern day sanctuary positioned conveniently amidst Wentworth Point's premium retail quarters and transport links connecting you to Rhodes, Parramatta and Sydney CBD. Only minutes walk to the Bennelong Bridge which links both Wentworth Point to Rhodes, with the local free shuttle accessing Rhodes shopping centre and train station, amenities are literally at your doorstep. This low maintenance abode is perfect for the working professional.

- Large fully equipped kitchen with stainless steel appliances including dishwasher & microwave
- Timber flooring
- Internal Euro-style laundry with combined washer/dryer
- Tidy bedroom with built-in robes
- Storage room near entry
- Spacious all seasons balcony leading directly from living area
- Split system air conditioning throughout
- Secure basement car space