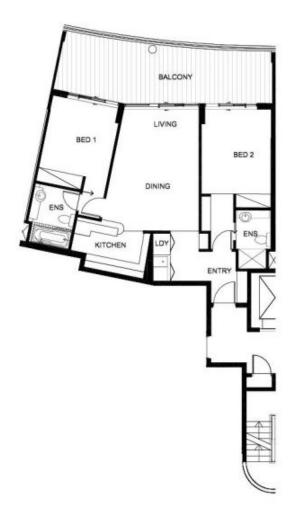

**APARTMENT 136** 

2 BEDROOM

INTERNAL AREA EXTERNAL AREA TOTAL AREA

74 sqm 28 sqm 102 sqm