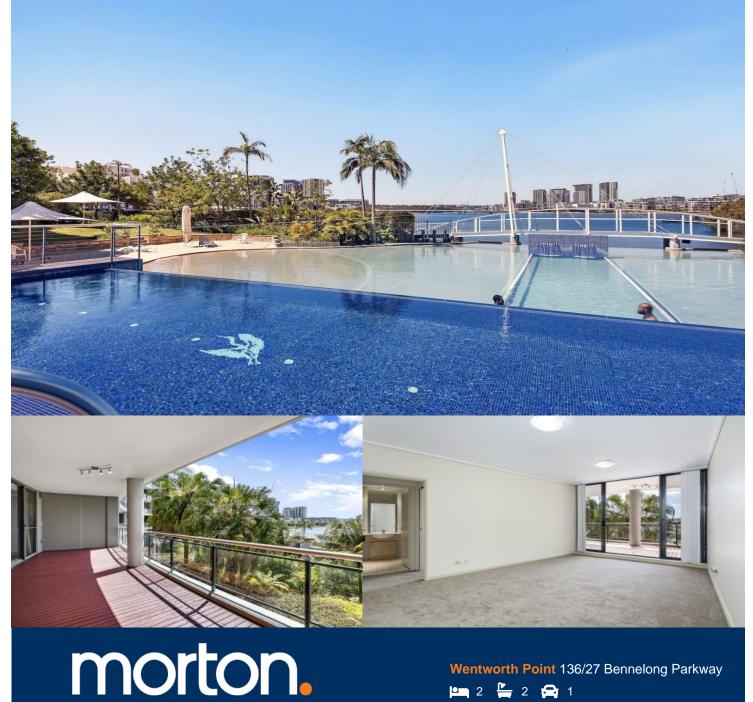

The Waterfront is located moments to Sydney Olympic Park main venues, train station, Bicentennial Park and Millennium Parklands. Located in Mariners' Cove, this is your opportunity to move into this two bedroom apartment only a short stroll from The Promenade and The Piazza.

- Near new carpets, near new blinds, updated balcony deck and recently painted
- Family size kitchen with plenty of cupboard space
- Appliances and gas cooking
- Loads of natural light flowing into the living area
- Good size bedrooms with built-in wardrobe
- Laundry room with clothes dryer
- Large entertainer's balcony with water views
- Single car space