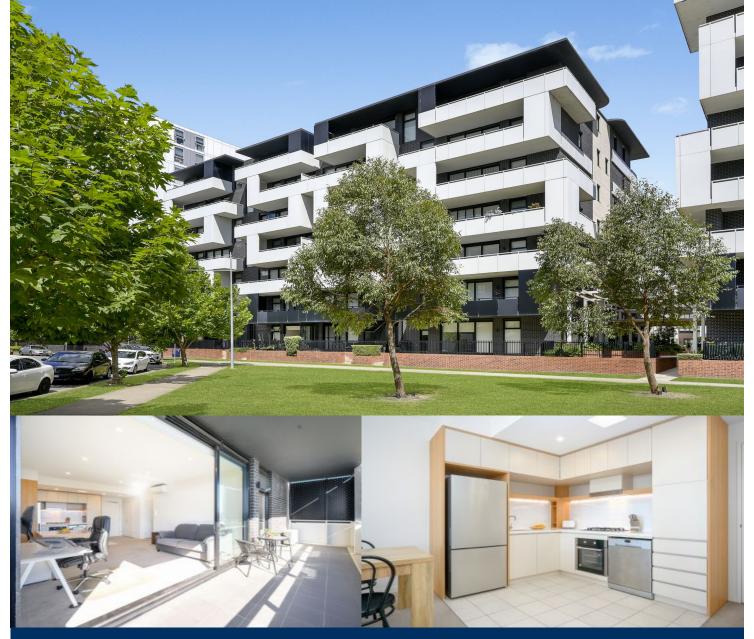

morton.

Penrith 706/101C Lord Sheffield Circuit

A contemporary residence of the highest calibre, this designer apartment's streamlined design, sun drenched interiors and far-reaching mountain views combine to create a home with wide ranging appeal perfect for investors or first home buyers.

- A great open design with 65sqm living space including balcony
- Wide northwest facing covered balcony with Blue Mountains views
- 4m wide open living and dining with reverse cycle air con
- Large carpeted double bedroom with mirrored built-in robes
- Customised gas kitchen, tiled, ample storage, dishwasher and microwave
- Designer bathroom with vanity cupboard, internal laundry
- Security car space plus storage cage, intercom entry and lift access
- NBN connected, landscaped gardens, pet friendly building, built in 2016