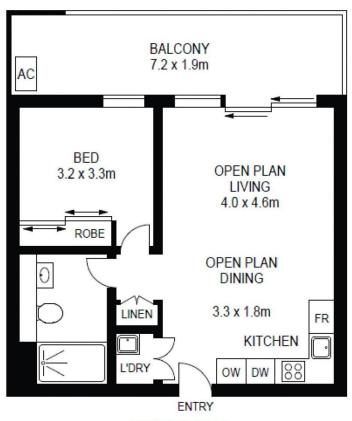

### SJ Singh

0417 085 519

\_ sj.singh@morton.com.au

NO'131

BASEMENT NO'50

LEVEL SEVEN

L'DRY - 1.0 x 0.9m FR - 0.8 x 0.7m

APPROX. INT. AREA: 52m<sup>2</sup>

APPROX. EXT. AREA: 13m<sup>2</sup>

TOTAL AREA INCLUDING CAR AND STORAGE: 81m2

# 706/101C LORD SHEFFIELD CIRCUIT, PENRITH

Please note these measurements are approximate only. The plans are intended as a rough guide for illustrative purposes. It is not warranted or guaranteed to be correct nor is it a part of the sale or rental contract.