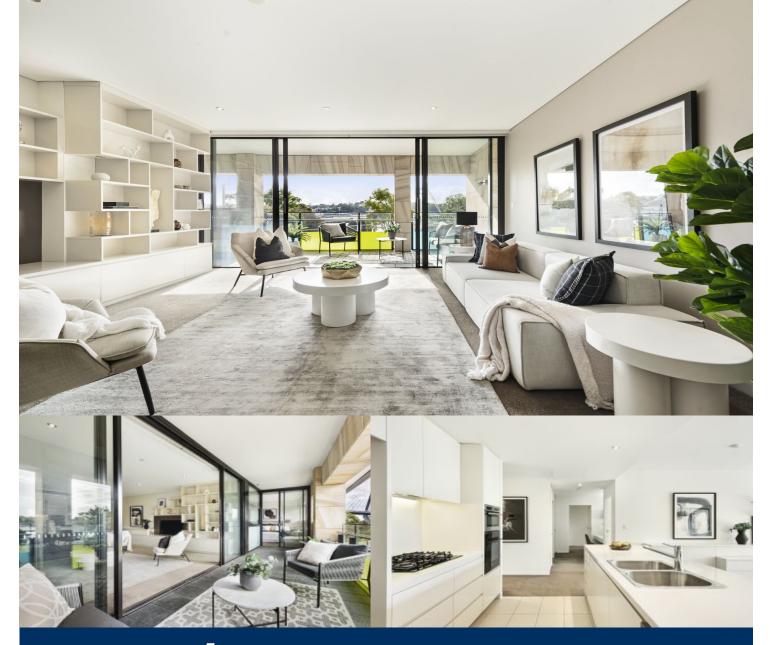

# morton.

Discover a designer residence that exudes unparalleled prestige and distinction nestled within the coveted boutique building of "Silk." This oversized two bedroom plus study terrace-style apartment captures a sought after northerly aspect with glistening harbour and ANZAC bridge views. Boasting only 12 luxurious terraces, this home caters to discerning individuals who seek the convenience of apartment living without compromising on comfort.

- An intuitive plan that maximises the effortless flow of space
- Triple glazed doors and windows
- Flooded with natural northern sunshine throughout
- Immaculately presented with bespoke appointments
- Expansive entertaining areas open to a large, undercover terrace
- Generous master with ensuite, walk-in robes
- Superb CaesarStone gas kitchen, fitted with European appliances
- Security car space & separate storage within 25m walking distance from unit