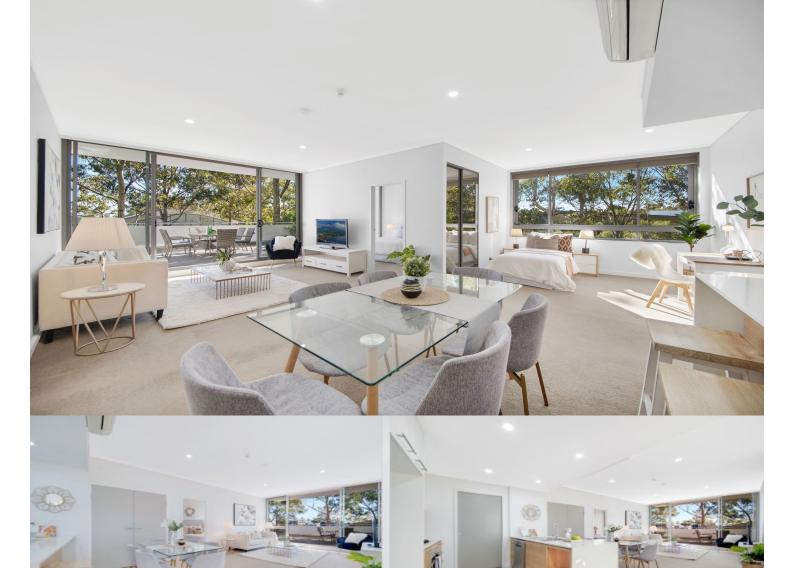

morton.

Newington C105/3 Avenue of Europe

2 🖁

Spacious, private and stylish living in Newington doesn't get any better than in this impressively proportioned single-level residence that sits peacefully within the EKO resort development. Offering a fresh and carefree lifestyle with around 155sqm of in/outdoor living space, it makes a substantial home of undeniable appeal, and has been well-appointed throughout to offer a thoroughly modern urban home in calm leafy surrounds.

- Expansive 58sqm courtyard-sized terrace, perfect for entertaining
- A generous living and dining space that flows to the outside area
- Oversized study/3rd bedroom with windows and built-in wardrobe
- Contemporary kitchen with premium appliances and breakfast bar
- The master suite has an ensuite and direct access to the terrace
- A quality modern bathroom plus a separate internal laundry