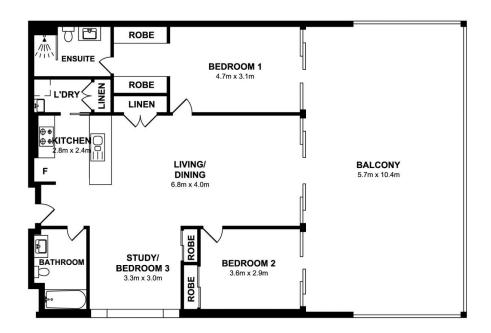

# C105/3 AVENUE OF EUROPE, NEWINGTON

Please note these measurements are approximate only. The plans is intended as a rough guide for illustrative purpose. It is not warranted or guaranteed to be correct nor it is part of the sale or rental contract.