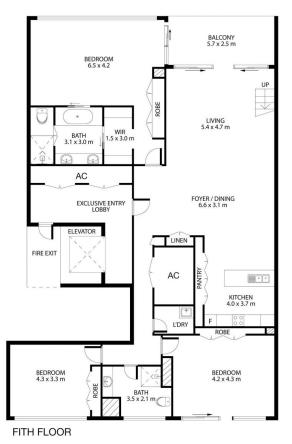

- Direct and private lift entrance to your own exclusive lobby
- Featuring an expansive 315sqm of in and outdoor living area
- Soaring double-height ceilings ensure an uplifting sense of space
- A private rooftop terrace that captures  $360^{\circ}$  views over the city
- Bright and breezy open plan design featuring Blackbutt flooring
- Seamless indoor-outdoor flow to a wide entertainment terrace
- High-end chef's Gaggenau kitchen includes a marble island bench

## **James Crow**

0410 593 057

james@morton.com.au

This floor plan including furniture, fixture measurements and dimensions are approximate and for illustrative purposes only.