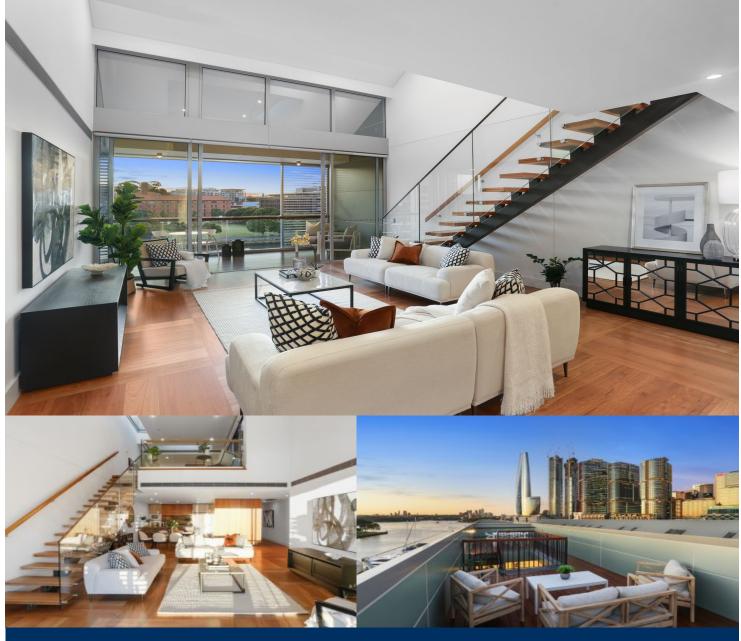

## morton.

Pyrmont 4/56 Pirrama Road

Imagine waking up to this every morning - explosive harbour and cityscape views that capture mesmerising Sydney scenes, and a deluxe residence that caters to all your lifestyle needs. The design of this stunning penthouse takes inspiration from its picturesque Sydney wharf harbourfront location and is perfectly conceived to provide a substantial dual level home that's dedicated to easy indoor-outdoor entertaining.

- Direct and private lift entrance to your own exclusive lobby
- Featuring an expansive 315sqm of in and outdoor living area
- Soaring double-height ceilings ensure an uplifting sense of space
- A private rooftop terrace that captures  $360^{\circ}$  views over the city
- Bright and breezy open plan design featuring Blackbutt flooring
- Seamless indoor-outdoor flow to a wide entertainment terrace
- High-end chef's Gaggenau kitchen includes a marble island bench