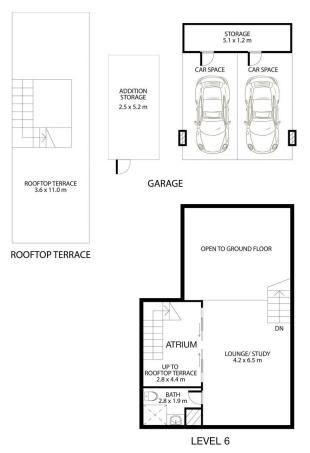

- Direct and private lift entrance to your own exclusive lobby
- Featuring an expansive 315sqm of in and outdoor living area
- Soaring double-height ceilings ensure an uplifting sense of space
- A private rooftop terrace that captures  $360^{\circ}$  views over the city
- Bright and breezy open plan design featuring Blackbutt flooring
- Seamless indoor-outdoor flow to a wide entertainment terrace
- High-end chef's Gaggenau kitchen includes a marble island bench

## **James Crow**

0410 593 057

james@morton.com.au

This floor plan including furniture, fixture measurements and dimensions are approximate and for illustrative purposes only.