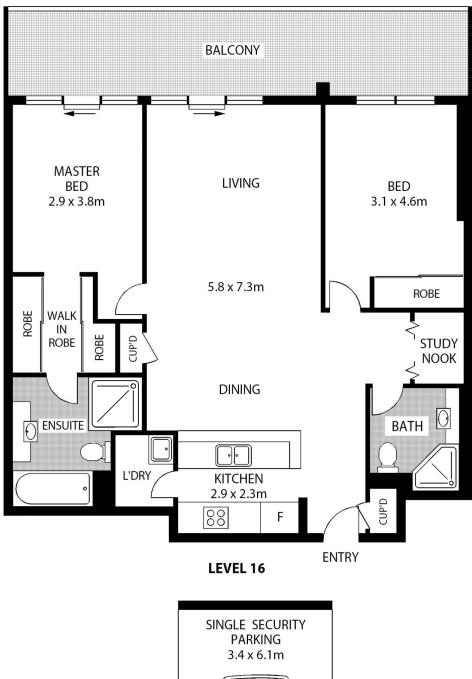

# morton.

This modern and smartly appointed apartment represents an ideal chance to buy into the architectural 'Avanti' development that's supremely well located close to the heart of Hornsby. Instantly appealing thanks to its private upper floor position, it offers a superb living space with perfect convenience as it has all lifestyle amenities close at hand.

- Stylish and well-designed layout, air-conditioned throughout
- Good-sized open living space plus a dedicated study area
- A quality kitchen with stone benches and sleek gas cooking
- Built-ins in both bedrooms, main has a WIR and ensuite
- Lift access to a security car space; separate internal laundry
- Covered balcony leads off the living room and main bedroom
- Pool, gym, spa, sauna and onsite building manager