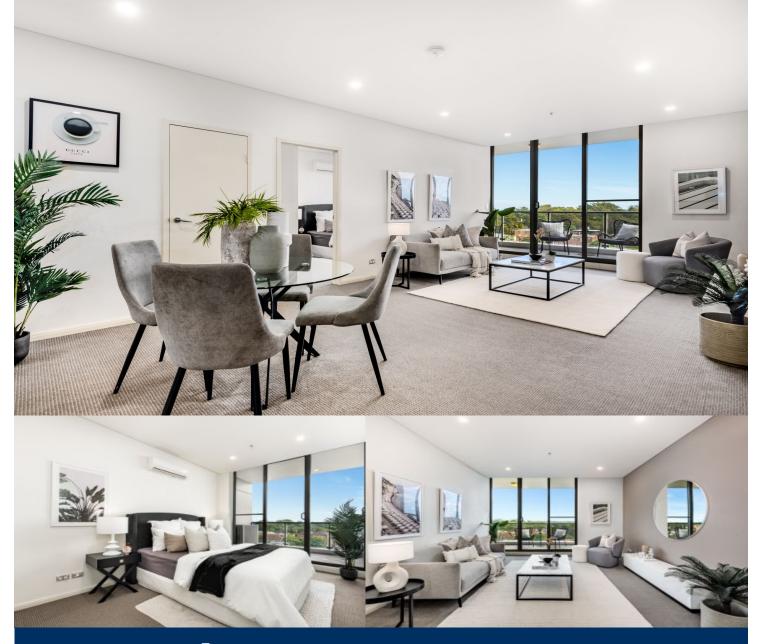

# morton.

This modern and smartly appointed apartment represents an ideal chance to buy into the architectural 'Avanti' development that's supremely well located close to the heart of Hornsby. Instantly appealing thanks to its private upper floor position, it offers a superb living space with perfect convenience as it has all lifestyle amenities close at hand.

- Stylish and well-designed layout, air-conditioned throughout
- Good-sized open living space plus a dedicated study area
- A quality kitchen with stone benches and sleek gas cooking
- Built-ins in both bedrooms, main has a WIR and ensuite
- Lift access to a security car space; separate internal laundry
- Covered balcony leads off the living room and main bedroom
- Pool, gym, spa, sauna and onsite building manager