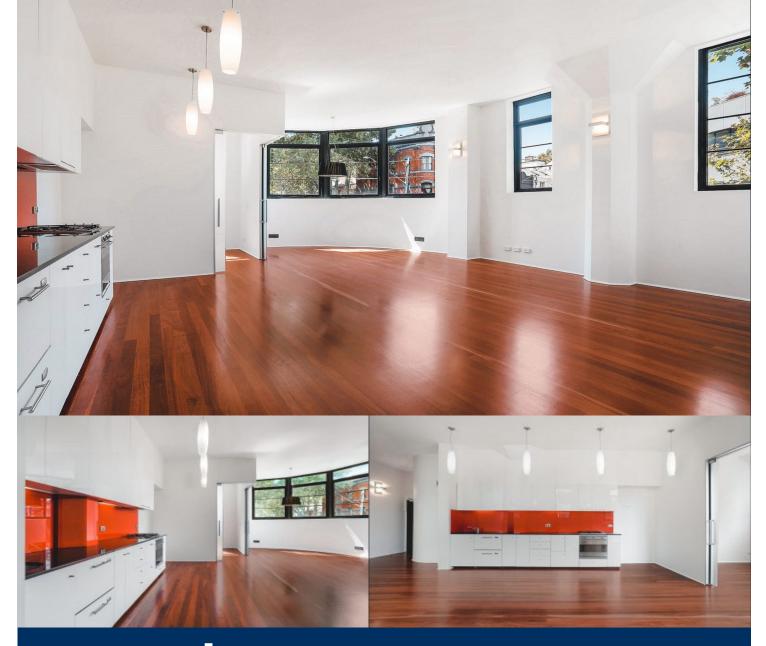

# morton.

Located in the highly acclaimed warehouse conversion 'Valentino's' in the heart of Surry Hills, this superb inner-city residence provides an idyllic lifestyle retreat of contemporary style and space. Striking interiors reveal a vast open plan living/dining area enhanced by soaring ceilings and an abundance of natural light. There is a sleek stone kitchen with European gas appliances, while the bedroom is well-scaled and appointed with a built-in wardrobe plus a sunlit second bedroom/office space.

- Striking open plan design, soaring ceilings
- Bedroom with BIR & air-conditioning
- Large separated study room
- Access to complex rooftop pool, BBQ area
- Lift to secure car space, video intercom and storage cage
- Steps to shops, popular bars & eateries