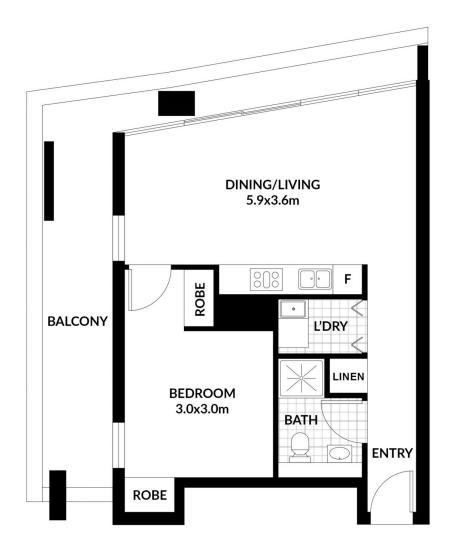

- Currently tenanted until January 2024 (\$535 per week)
- Only three apartments per floor and one common wall
- Corner situated apartment, access to rooftop garden on the same floor
- Sleek kitchen with stone bench tops, gas cooking, and dishwasher
- Queen-sized bedroom features built-in robes and offers access to balcony
- Combined living and dining area
- Modern bathroom, separate internal laundry
- Stay comfortable year-round with ducted air conditioning