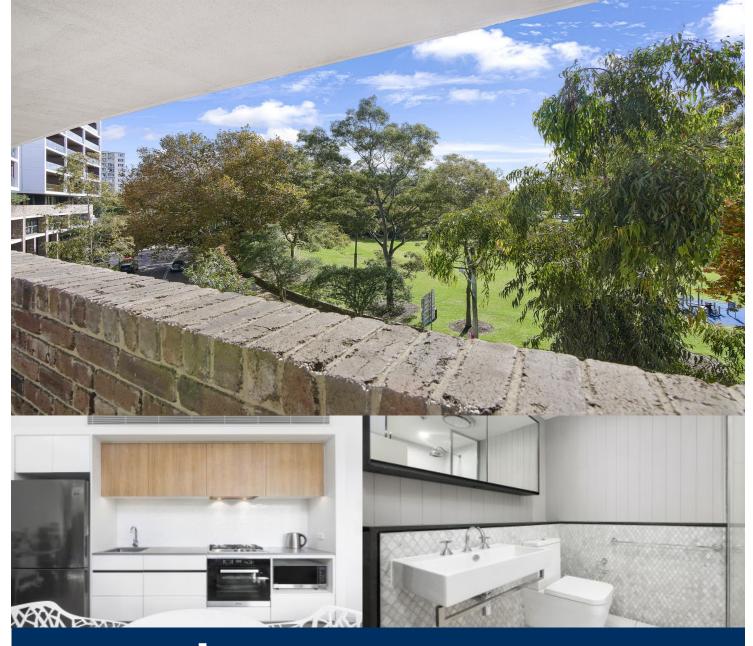

morton.

Glebe A501/2H Wentworth Park Road

**1** 

Welcome to "Mezzo," where classic heritage architecture meets stunning contemporary design. Nestled amidst a lush, green landscape, this apartment offers parkland views, providing the perfect blend of convenience, comfort, and luxury. Located in the vibrant heart of Glebe, this residence ensures you enjoy a premium lifestyle with everything at your fingertips. Sydney Fish Markets and Broadway Shopping Centre are just minutes away.

- Currently tenanted until January 2024 (\$535 per week)
- Only three apartments per floor and one common wall
- Corner situated apartment, access to rooftop garden on the same floor
- Sleek kitchen with stone bench tops, gas cooking, and dishwasher
- Queen-sized bedroom features built-in robes and offers access to balcony
- Combined living and dining area
- Modern bathroom, separate internal laundry
- Stay comfortable year-round with ducted air conditioning