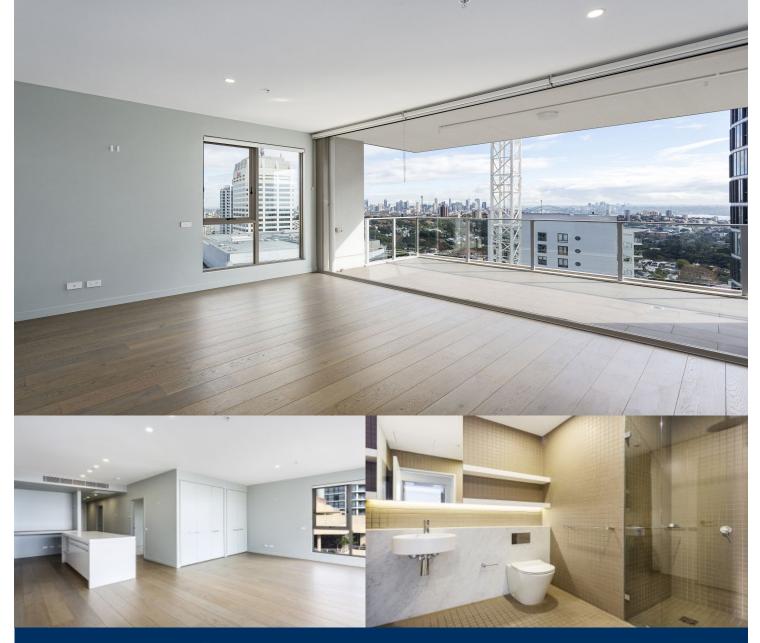

## morton.

Located in the hub of Bondi Junction, this apartment offers resort-style apartment living with a private rooftop entertainment area and easy access to a lively Westfield, bus/train interchange and Bondi Beach.

- City views
- Reverse cycle air conditioning
- Stainless steel appliances
- Soft close kitchen draws and cupboards
- Island benchtop
- Stone bench tops, mirror splash back
- LED under cupboard lighting
- Timber floors, efficient LED down lights
- Data/TV points in living and main bedroom
- Recessed mirrored cabinets in bathroom
- Security building, video intercom
- Balcony
- Storage cage & car space