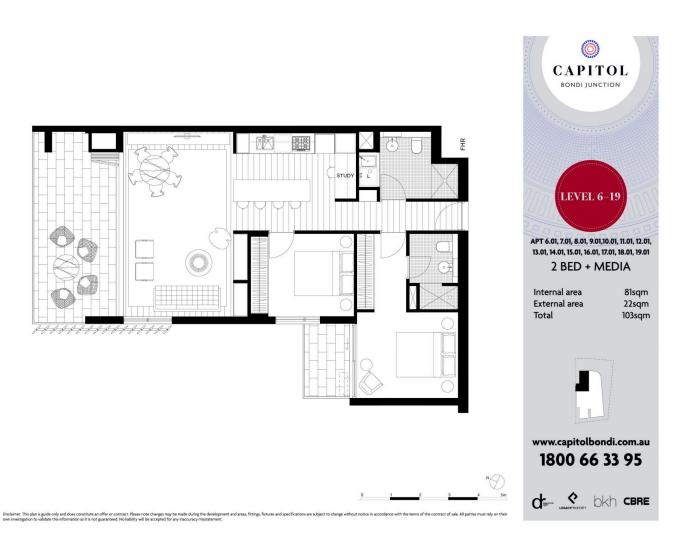

## morton.

Located in the hub of Bondi Junction, this apartment offers resort-style apartment living with a private rooftop entertainment area and easy access to a lively Westfield, bus/train interchange and Bondi Beach.

- City views
- Reverse cycle air conditioning
- Stainless steel appliances
- Soft close kitchen draws and cupboards
- Island benchtop
- Stone bench tops, mirror splash back
- LED under cupboard lighting
- Timber floors, efficient LED down lights
- Data/TV points in living and main bedroom
- Recessed mirrored cabinets in bathroom
- Security building, video intercom
- Balcony
- Storage cage & car space

Bondi Junction 1601/253 Oxford Street □ 2 🖕 2 😭 1