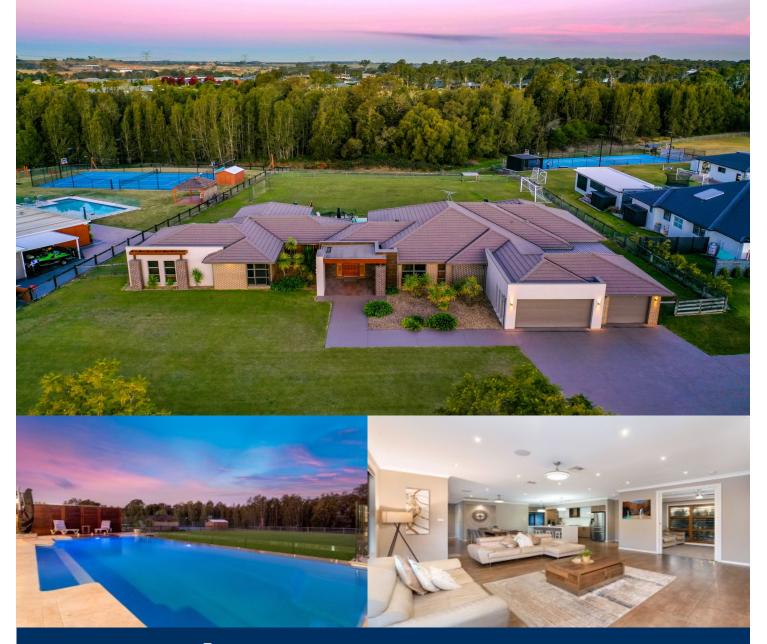

# morton.

A new level of luxury comes to the exclusive Twin Creeks Golf Course Estate via this ultra-modern single-storey residence presenting a stunning family lifestyle opportunity. Master-built to create a haven of contemporary class, this is a celebration of light, space and quality, and has been well crafted to provide a supremely spacious home for the entertainer amid the leafy surrounds of the championship golf course.

- Occupying a sprawling 4,005 sqm acreage of park-like grounds
- Well-designed floorplan with light and airy living & dining areas
- Spacious games room with bar and home theatre
- Separate study nook and kids' breakout space
- A level flow to a large outdoor terrace ideal for entertaining
- Inground heated saltwater pool with waterfall edge and poolside deck
- High-quality entertainer's kitchen with island breakfast bar and butler's pantry
- All five bedrooms feature personal storage and ceiling fans