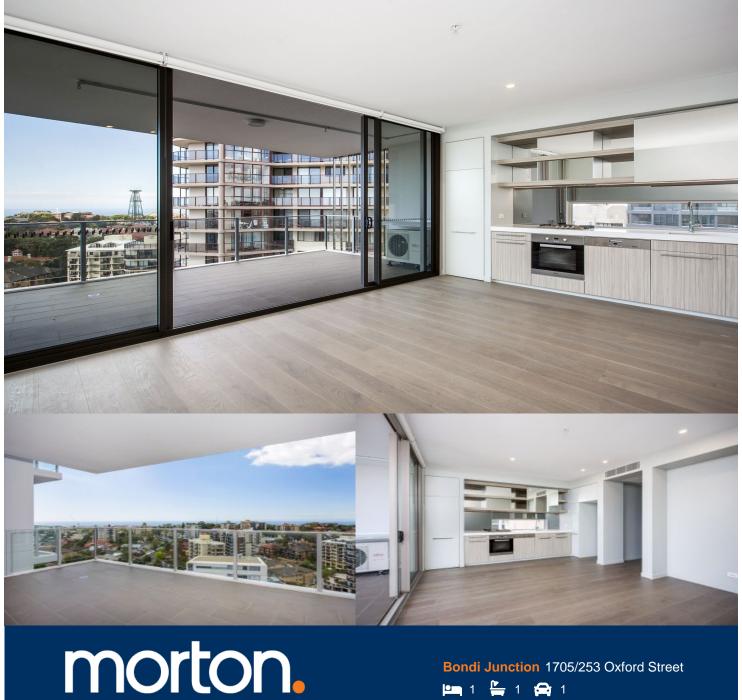

Located in the hub of Bondi Junction, Capitol offers resort-style apartment living with a private rooftop entertainment area and easy access to a lively Westfield, bus/train interchange and Bondi Beach.

- Reverse cycle air conditioning
- Stainless steel appliances
- Soft close kitchen draws and cupboards
- Stone bench tops, mirror splash back
- LED under cupboard lighting
- Timber floors, efficient LED down lights
- Data/TV points in living and main bedroom
- Recessed mirrored cabinets in bathroom
- Security building, video intercom