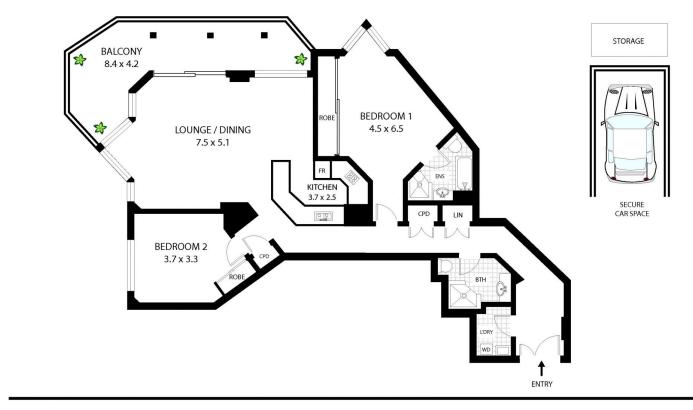

## 911/63 Crown St, Woolloomooloo

SCALE

All measurements are approximate only. Plan is provided as an indication of layout