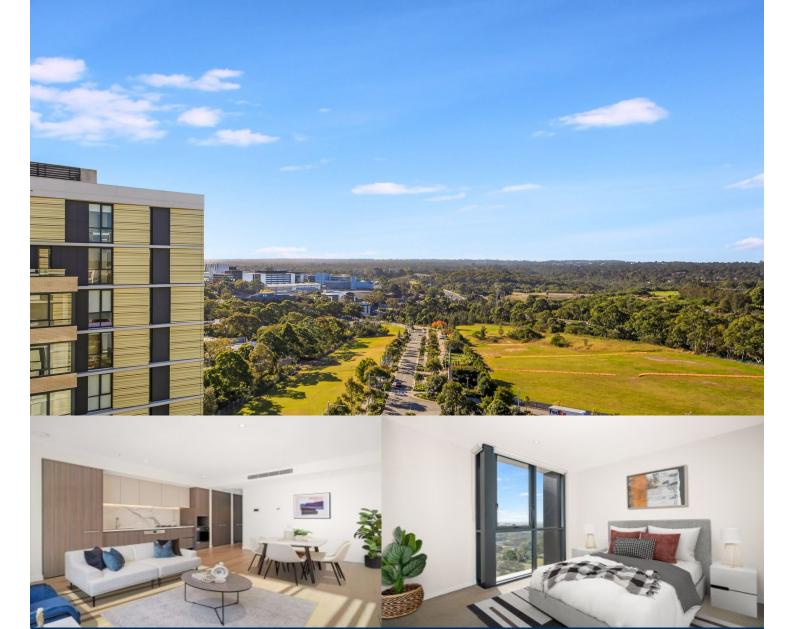

morton.

Macquarie Park 1213/23 Halifax Street

Experience the best of community living in this designer one-bedroom apartment in the NBH at Lachlan's Line master-planned lifestyle precinct. Offering stylish executive comfort with high-quality finishes and an elevated view that stretches to the horizon, this quality home enjoys many advantages with full access to the development's premium resort-style amenities.

- Elevated 12th floor position with sweeping district outlooks
- Sleek and modern design with open living and dining areas
- Sliding glass panels open onto a large all-weather terrace
- Quality gas kitchen plus a designer bathroom and laundry
- Peaceful double bedroom that captures a pleasant outlook
- Part of the Hideaway complex with lift access and video intercom
- Ducted air-conditioning, quality timber floors and lots of
- Access to the building's swimming pool, gym and landscaped grounds