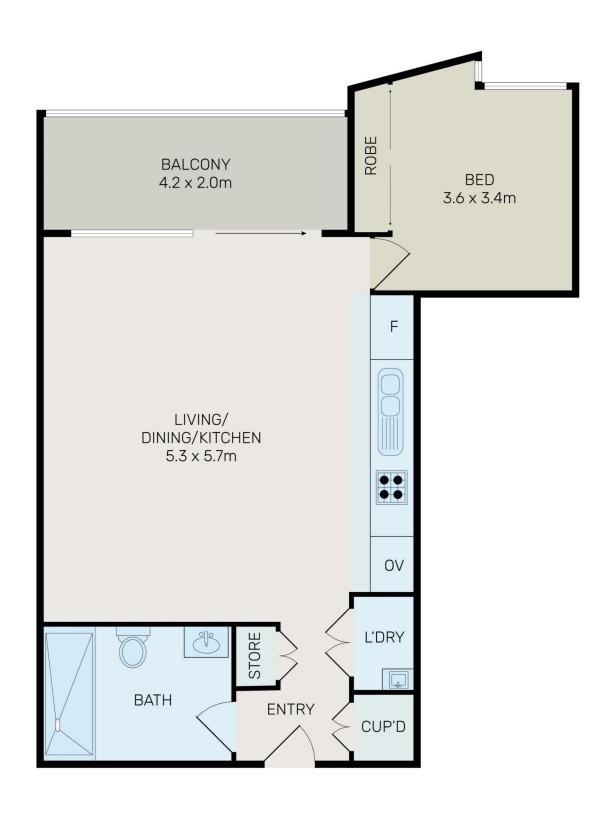

- Elevated 12th floor position with sweeping district outlooks
- Sleek and modern design with open living and dining areas
- Sliding glass panels open onto a large all-weather terrace
- Quality gas kitchen plus a designer bathroom and laundry
- Peaceful double bedroom that captures a pleasant outlook
- Part of the Hideaway complex with lift access and video intercom
- Ducted air-conditioning, quality timber floors and lots of
- Access to the building's swimming pool, gym and landscaped grounds