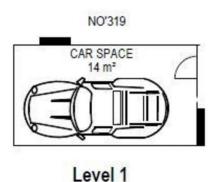

## SJ Singh

0417 085 519

\_ sj.singh@morton.com.au

APPROX. INT. AREA : 76 m²
APPROX. EXT. AREA : 9 m²
TOTAL AREA INCLUDING CAR SPACE AND STORAGE : 101 m²

# C319/1-39 LORD SHEFFIELD CIRCUIT, PENRITH

Please note these measurements are approximate only. The plans is intended as a rough guide for illustrative purpose. It is not warranted or guaranteed to be correct nor it is part of the sale or rental contract.