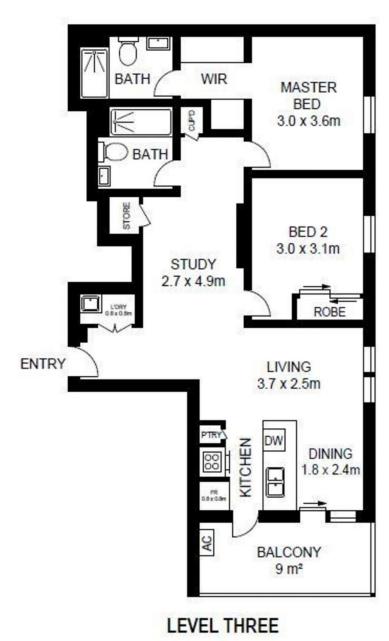

## SJ Singh

0417 085 519

\_ sj.singh@morton.com.au

APPROX. INT. AREA : 76 m²
APPROX. EXT. AREA : 9 m²
TOTAL AREA INCLUDING CAR SPACE AND STORAGE : 101 m²

# C319/1-39 LORD SHEFFIELD CIRCUIT, PENRITH

Please note these measurements are approximate only. The plans is intended as a rough guide for illustrative purpose. It is not warranted or guaranteed to be correct nor it is part of the sale or rental contract.