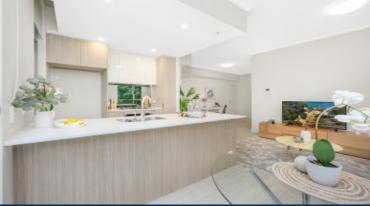

- Split system air con in living room with floor to ceiling windows
- Great sized balcony coming off the living room with a door from kitchen
- Easy to maintain timber-look porcelain tiles in living, carpet to bedrooms
- Kitchen island bench with Omega dishwasher, oven, microwave, gas cooktop
- Master bedroom with walk in robe and ensuite at rear of apartment
- NBN ready, with data points in the living room and bedroom
- Internal laundry, two separate storage cupboards in the unit also
- Podium level landscape gardens and BBQ area in pet