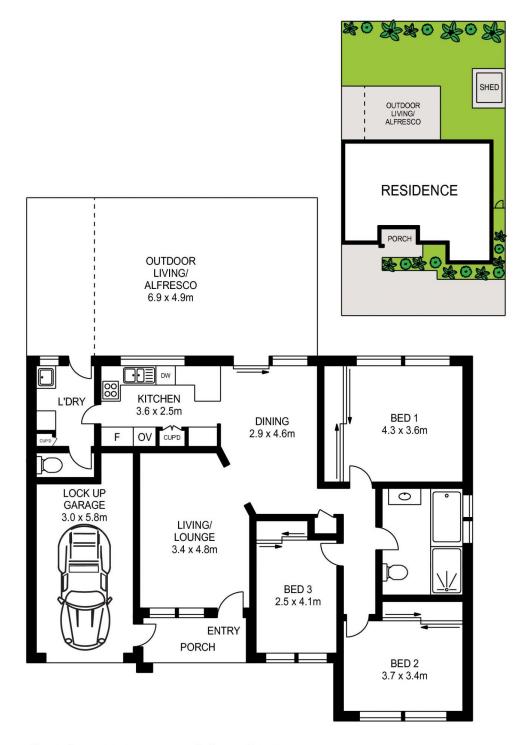

- Immaculate condition inside and out
- Well-appointed kitchen with pantry and an abundance of bench and storage space
- Ducted air conditioning throughout
- Modern family bathroom with separate shower, bath and two toilets
- Plantation shutters throughout giving extra appeal for easy living
- Large covered outdoor entertaining area for those family BBOs
- Single garage with auto door and ample room for additional car in front.
- Located on a beautiful level 413m2 block