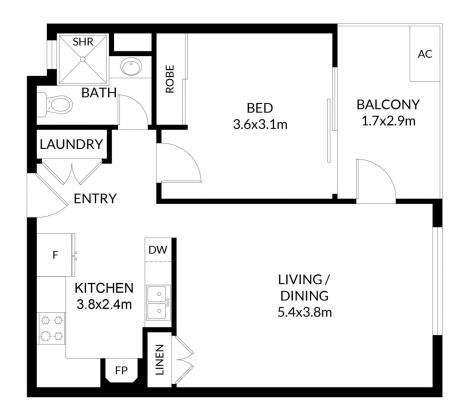

- Currently tenanted for \$550 per week (expiry January 2024)
- Open plan living + dining with timber flooring
- Double bedroom with built in robes, balcony
- Stylish gas kitchen with stone island bench top
- Miele appliances, dishwasher, internal laundry
- Designer bathroom, reverse cycle ducted air con
- Internal laundry, security intercom, storage cage