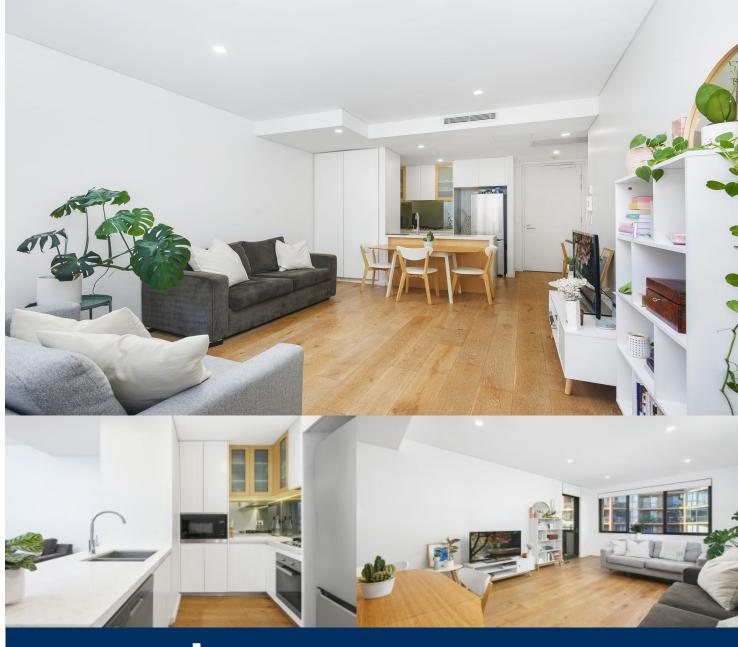

# morton.

Pyrmont 502/1 Wattle Crescent

Occupying a premier position in 'Pier 99', one of Pyrmont's newest buildings, this exceptional residence defines affordable luxury living without compromise. Finished to the most exacting of standards and with a superior attention to detail, it is literally moments to the sparkling waters of Blackwattle Bay.

- Currently tenanted for \$550 per week (expiry January 2024)
- Open plan living + dining with timber flooring
- Double bedroom with built in robes, balcony
- Stylish gas kitchen with stone island bench top
- Miele appliances, dishwasher, internal laundry
- Designer bathroom, reverse cycle ducted air con
- Internal laundry, security intercom, storage cage