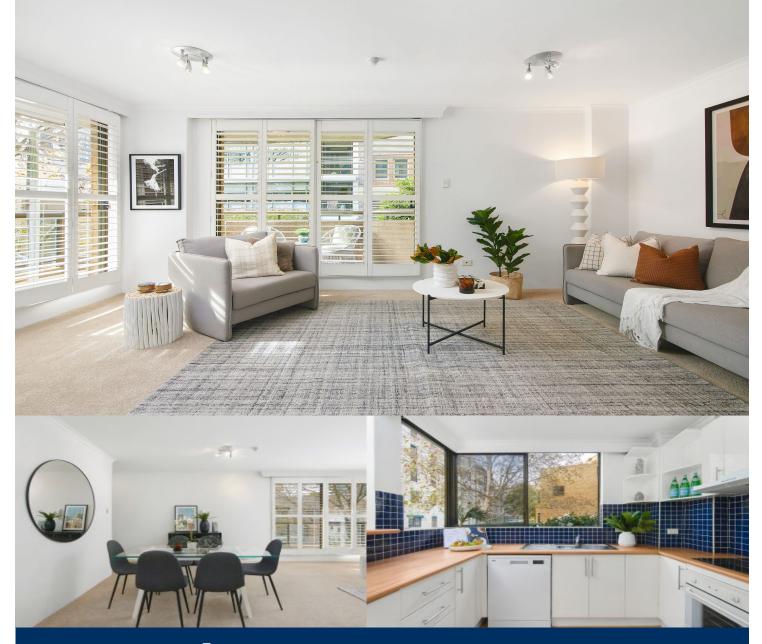

# morton.

Nestled in a green oasis on the edge of Darlinghurst's iconic café society, this corner situated apartment is a stylish and effortlessly maintainable haven. Quietly positioned in the exclusive Palisades complex, and boasting a coveted Northerly aspect, this residence offers an intuitive layout and flawless contemporary living.

- Open plan living and dining spaces
- Recently painted with new carpet throughout
- North-facing, wrap around balcony
- Both beds include built-in robes
- Tiled bathroom with bathtub and shower
- Internal laundry and separate powder room
- Security building with lift access, on-site building manager
- Manicured gardens leading to outdoor pool
- Secure parking for one car