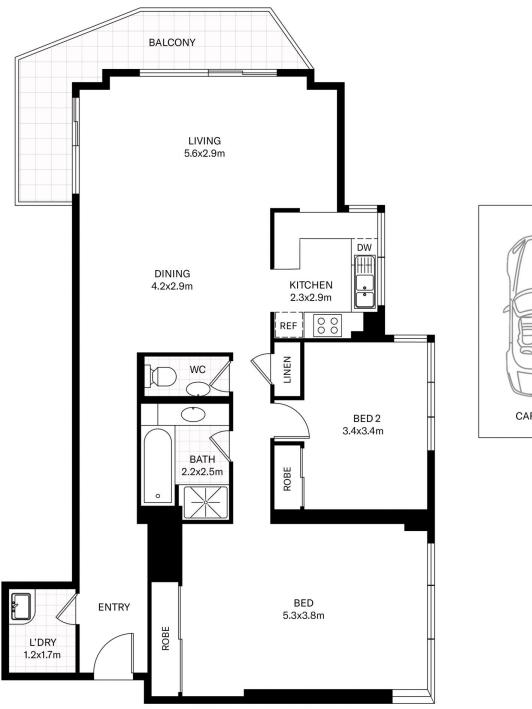

### morton.com.au

LN 5/5-15 Farrell Ave,

Darlinghurst

SCAPE Floor Planing Disclaimer: This floor plan is conceptual only. It is provided for illustrative purposes only and should not be relied upon. We make no quarantees to the correctness of this plan. All interested parties should make and rely on their own enquiries in determining the accuracy of the information contained in this floor plan.