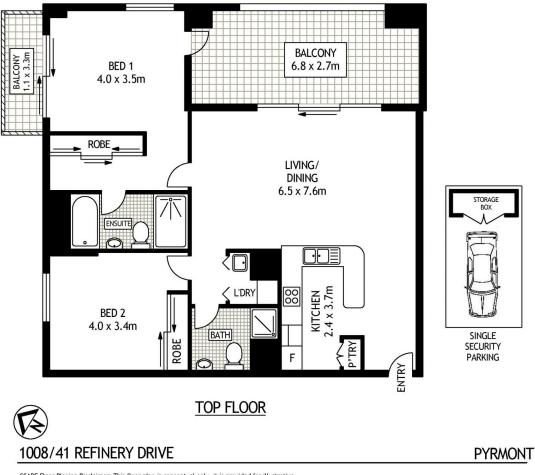

## Pyrmont 1008/41 Refinery Drive □ 2 🖕 2 🛱 1

# morton.com.au

SCAPE Floor Planing Disclaimer: This floor plan is conceptual only. it is provided for illustrative purposes only and should not be relied upon. We make no guaranteeas to the correctness of this plan. All interested parties should make and rely on their own enquiries in determining the accuracy of the information contained in this floor plan.