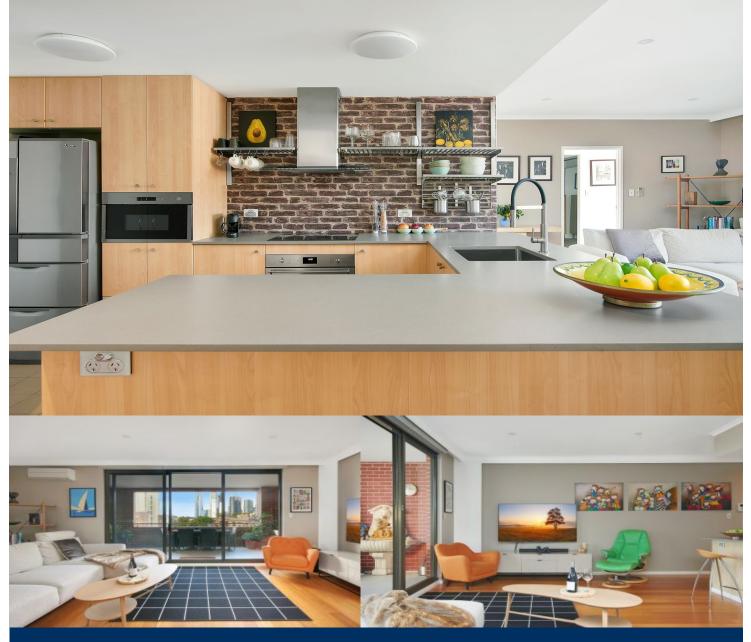

# morton.

Opening to the light of a north-east aspect and capturing views that stretch across White Bay, Pyrmont waterfront park and city skyline, this smart contemporary residence is a home of undeniable appeal. Finished to a quality standard and desirably low maintenance, it is but moments to the harbour's edge.

- Gourmet kitchen boasts stainless steel appliances
- Spacious open plan living/ dining area flowing to balcony
- Master retreat comes complete with a deluxe ensuite
- Additional, sun-washed delux bedroom with robes
- Highly desired north-east corner position property
- Quality timber flooring through living/dinning area
- Modern update include remote blinds throughout
- Northerly balcony off master retreat, split air-condition