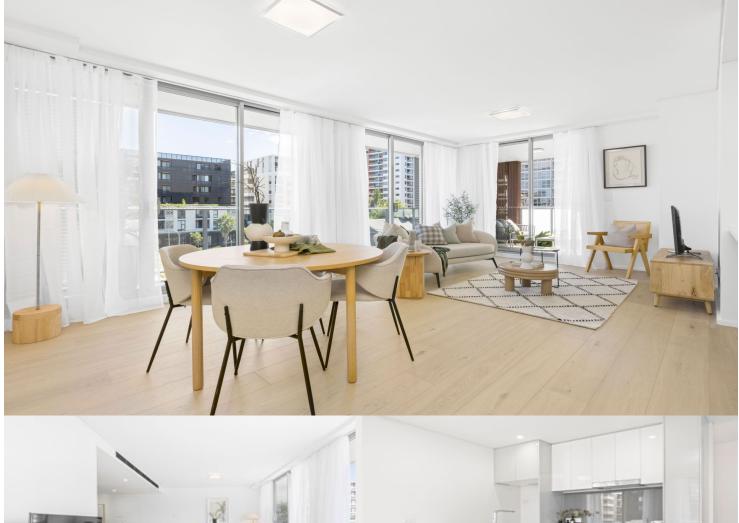

## morton.

Waterloo 6.04/18-22 Amelia Street

Located in the Waterloo, just 3km from the CBD, the near new ORE development is eye-catching design with urban living at its best. Stylish eight level residential building maximises natural light and space for sophisticated living.

- One of the best layouts in the building, corner unit with plenty of natural light
- Generous size open plan living and dining area
- Stainless steel Smeg appliances and gas cook top with Wok
- Caesar stone bench top, charcoal glass splashbacks
- Main Bathroom and Ensuite with modern luxurious square lined Bath & Walk-in Shower
- Wool Carpets and Timber floors with neutral colour tones
- Security Intercom Access
- Ducted air conditioning throughout
- Over-sized balcony great for entertaining
- Secure underground car space