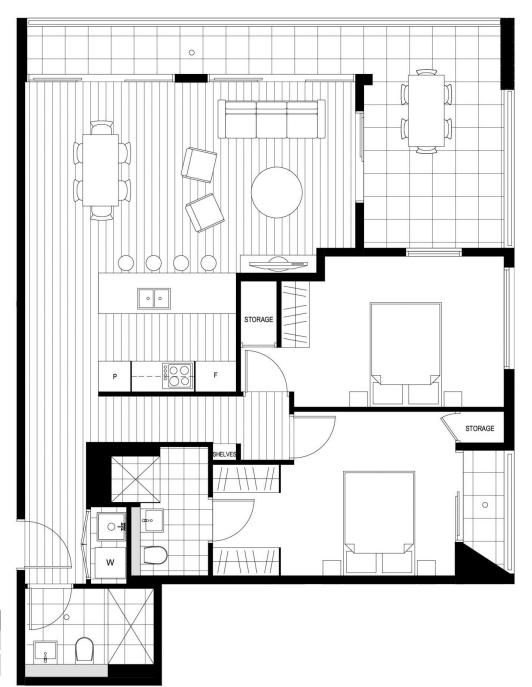

## Kristian Karaspyros

0436 477 102

kristian.karaspyros@morton.com.au

0

2

4m

**APARTMENT** 204, 304, 404,

LEVEL 2 - 6 2 bedroom

Balcony area **Total area** Internal area

86sqm 20sqm **106sqm** 

9211 9993 oreapartments.com.au