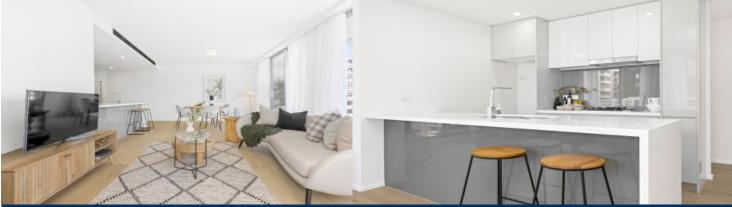

- One of the best layouts in the building, corner unit with plenty of natural light
- Generous size open plan living and dining area
- Stainless steel Smeg appliances and gas cook top with Wok
- Caesar stone bench top, charcoal glass splashbacks
- Main Bathroom and Ensuite with modern luxurious square lined Bath & Walk-in Shower
- Wool Carpets and Timber floors with neutral colour tones
- Security Intercom Access
- Ducted air conditioning throughout
- Over-sized balcony great for entertaining
- Secure underground car space