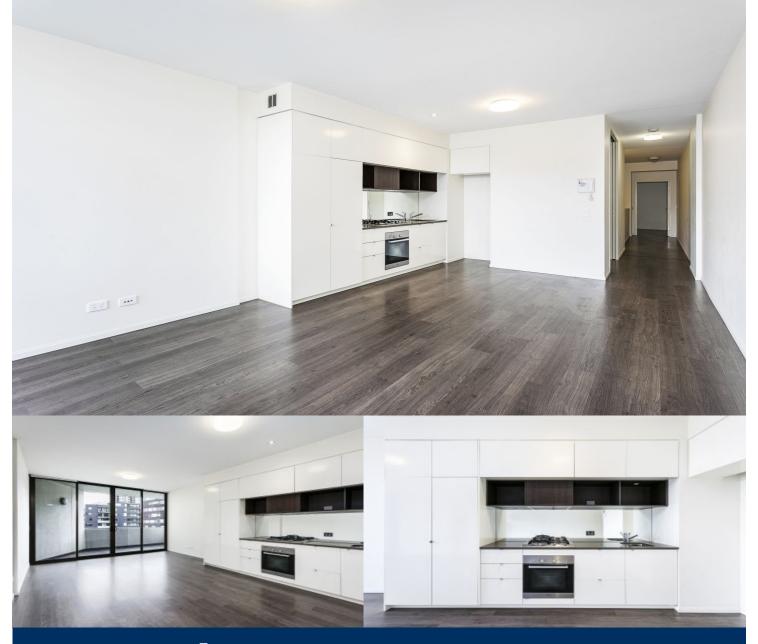

# morton.

Wonderfully positioned in the bustling near new precinct in Victoria Park, the 'Stella' apartments provide a new level of living. 'Stella' is superbly designed by Tzannes Associates to maximise light, open spaces and cross-flow ventilation.

- Modern gas kitchen with stainless steel appliances and dishwasher

- Large balcony
- Internal laundry with dryer
- Build-in robe to bedrooms
- Specialty shops and cafes nearby

🍋 2 🚝 1 🚘 1

Zetland 410/2 Victoria Park Parade