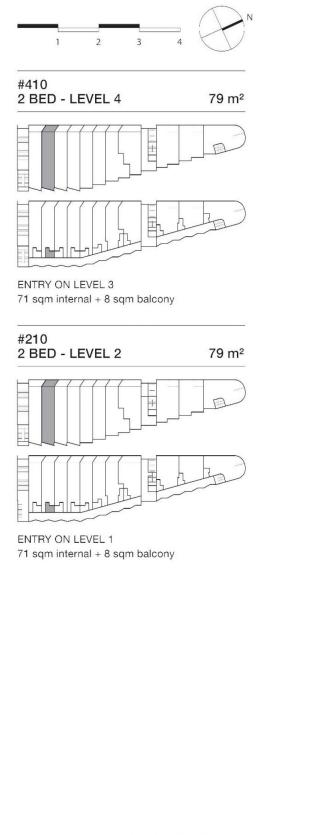

- Modern gas kitchen with stainless steel appliances and dishwasher

- Large balcony
- Internal laundry with dryer
- Build-in robe to bedrooms
- Specialty shops and cafes nearby

🍋 2 🚝 1 🚘 1

Zetland 410/2 Victoria Park Parade

# web stellaliving.com.au TEL 1800 775 055

Not to scale. Furthure depicted on the claim is not included in the sale of the lot. This diagram is for lustrative purposes only. A reasonable care has been asken in the preparation but no warrany is given to the accuracy of the information. This document does not construct any part of any offer or contract. Dimensions shown are approximate only, and the draft atriats plan will take precedence. Propaget we purchases must rely on their connanciales.