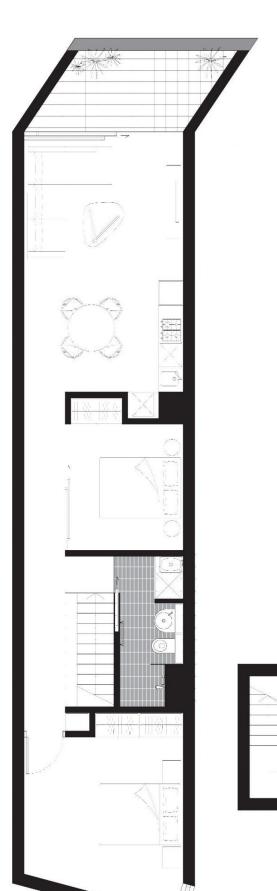

- Modern gas kitchen with stainless steel appliances and dishwasher

- Large balcony
- Internal laundry with dryer
- Build-in robe to bedrooms
- Specialty shops and cafes nearby

🍋 2 🚝 1 🚘 1

Zetland 410/2 Victoria Park Parade

# web stellaliving.com.au TEL 1800 775 055

Not to scale. Furthure depicted on the claim is not included in the sale of the lot. This diagram is for lustrative purposes only. A reasonable care has been asken in the preparation but no warrany is given to the accuracy of the information. This document does not construct any part of any offer or contract. Dimensions shown are approximate only, and the draft atriats plan will take precedence. Propaget we purchases must rely on their connanciales.