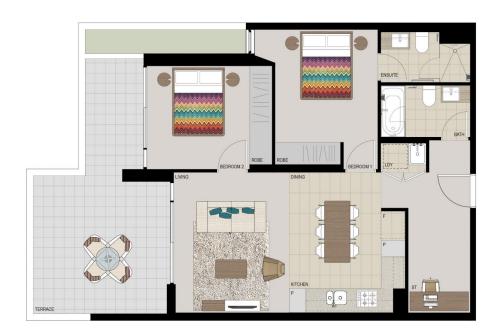

### **APARTMENT 129** LOT 111 2BED + STUDY

 $70 m^2$ Internal External  $25m^2$ Total  $95m^2$ 