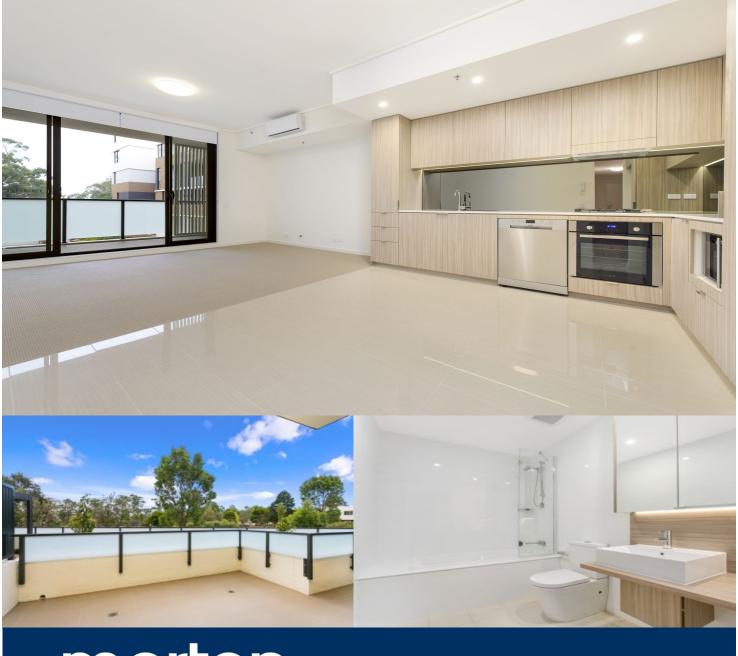

### **APARTMENT FEATURES**

- Reverse cycle air conditioning
- Stainless steel kitchen appliances
- Stone bench tops, mirror splash backs
- Wool carpets, efficient LED down lights
- Data/TV points in living and main bedroom
- Recessed mirrored cabinets in bathroom
- Separate study area & internal laundry
- Large open plan living/dining, opens onto balcony
- Double bedroom including built-in wardrobe
- Secure car space in building, lift with intercom