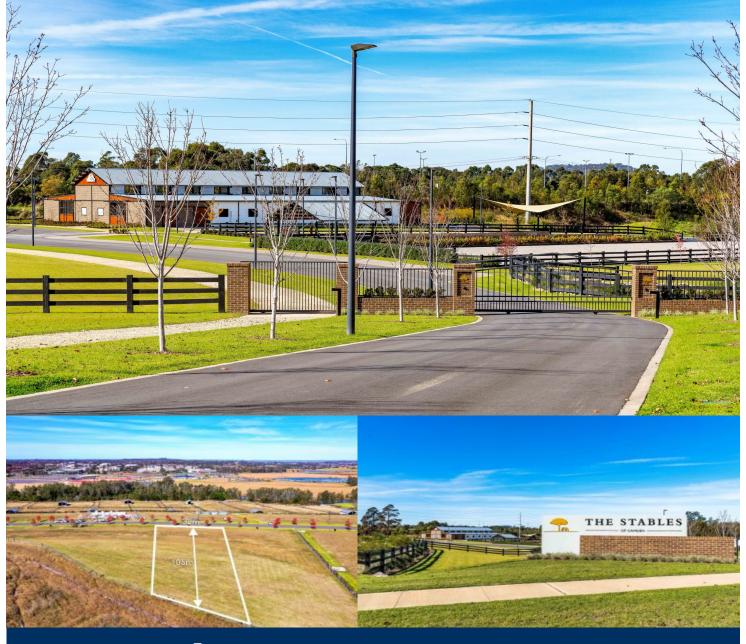

morton.

Harrington Park 14 Abercrombie Place

Idyllically set in a highly sought after suburb in Sydney's South-West, this rare offering presents an exclusive chance to build your dream home on a generous block in the 'Stables of Camden', a prestigious residential community within the Harrington Grove Estate. With sweeping views stretching across the valley to Camden through to the historic Orielton Homestead, this block expands across 3,260sqm and overlooks your own private paddock. Offering additional access to the walking and bridle trails within the Estate, this is an exceptional opportunity not to be missed.

- Enviably located within a premier community consisting of just 25 lots
- 3,260 sqm registered block of land offering vast potential, with approximately 32m frontage
- Additional private paddock expanding over 1,214sqm
- Combined total land space of 4,474 sqm
- Set within a sought after residential estate with an ideal aspect, spacious outdoor areas and stunning walking tracks
- Private access for residents to bridle pathways, paddocks,