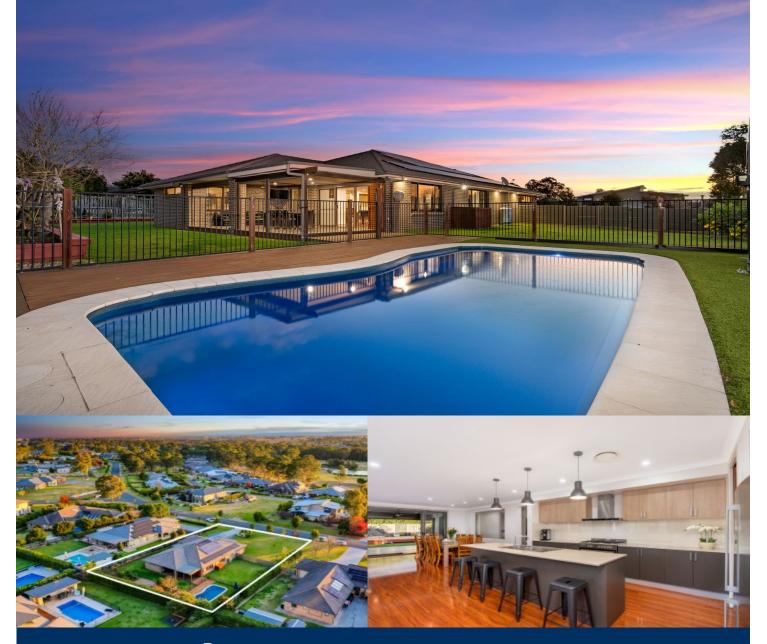

# morton.

Enviably located within the highly sought after Twin Creeks estate, this stunning four bedroom residence is perfectly equipped to offer premier contemporary living. With well-appointed interiors and spread across multiple living areas for all generations of the family, this residence is perfect for those looking to entertain and capitalise on an exclusive lifestyle opportunity.

- Extensive open plan dining and various living zones ideal for entertaining

- Contemporary kitchen featuring oversized island, butler's pantry and high end appliances

- Stunning alfresco terrace designed for all year round usage with option to close in

- Separate lounge area and additional rumpus room perfect for the kids

- Spacious master bedroom with walk in robe and ensuite with double sink

- Three spacious additional bedrooms fit with built in robes

- Ducted air conditioning, solar electricity and high ceilings

Luddenham 7 Twin Creeks Drive