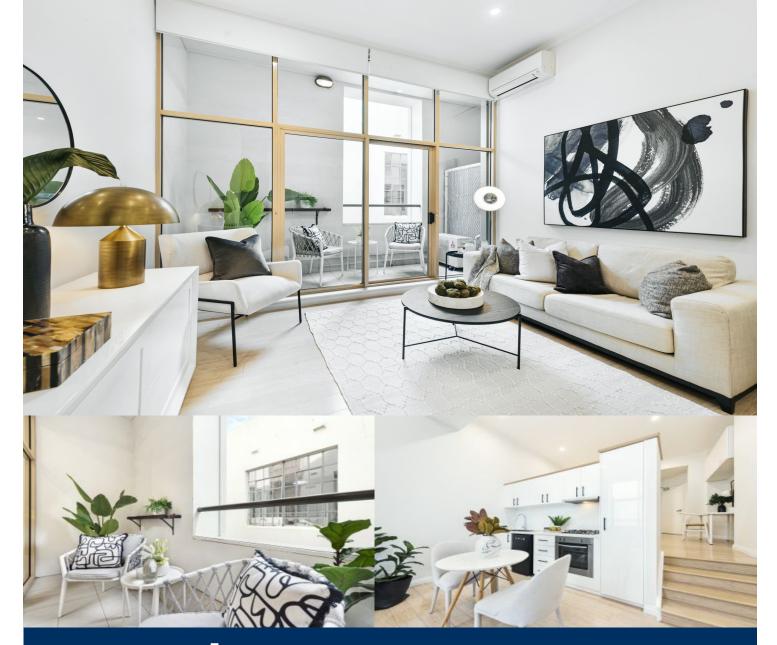

## **Arman Zounuzy**

0410 539 793

A perfect inner-city escape for those seeking a lifestyle of comfort, convenience, and quality. This superb apartment, located in 'The Carlisle', offers well-proportioned spaces with soaring ceilings, open plan living, dining and kitchen and carefree modern living. The interiors feature floor-to-ceiling glass windows allowing ample natural light, built-in joinery, and a chic integrated gas kitchen. Ideal for the discerning investor or professional couple, this apartment presents an excellent opportunity.

- Inner-city escape for comfort, convenience, and quality living
- Open-plan design with floor-to-ceiling glass for abundant natural light
- Full-width balcony off the open plan living area, ideal for entertaining
- Stylish stone benchtop kitchen with integrated stainless-steel appliances
- Bedroom area with mirrored built-in wardrobe for ample storage
- High ceilings and wood flooring throughout for a