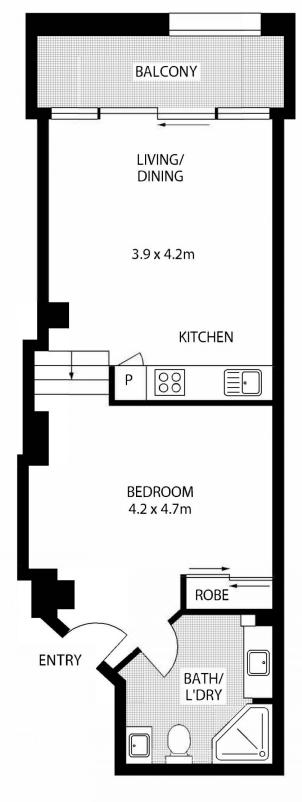

located in 'The Carlisle', offers well-proportioned spaces with soaring ceilings, open plan living, dining and kitchen and carefree modern living. The interiors feature floor-to-ceiling glass windows allowing ample natural light, built-in joinery, and a chic integrated gas kitchen. Ideal for the discerning investor or professional couple, this apartment presents an excellent opportunity.

- Inner-city escape for comfort, convenience, and quality living
- Open-plan design with floor-to-ceiling glass for abundant natural light
- Full-width balcony off the open plan living area, ideal for entertaining
- Stylish stone benchtop kitchen with integrated stainless-steel appliances
- Bedroom area with mirrored built-in wardrobe for ample storage
- High ceilings and wood flooring throughout for a



**LEVEL 3** 



316/105 CAMPBELL STREET

**SURRY HILLS**