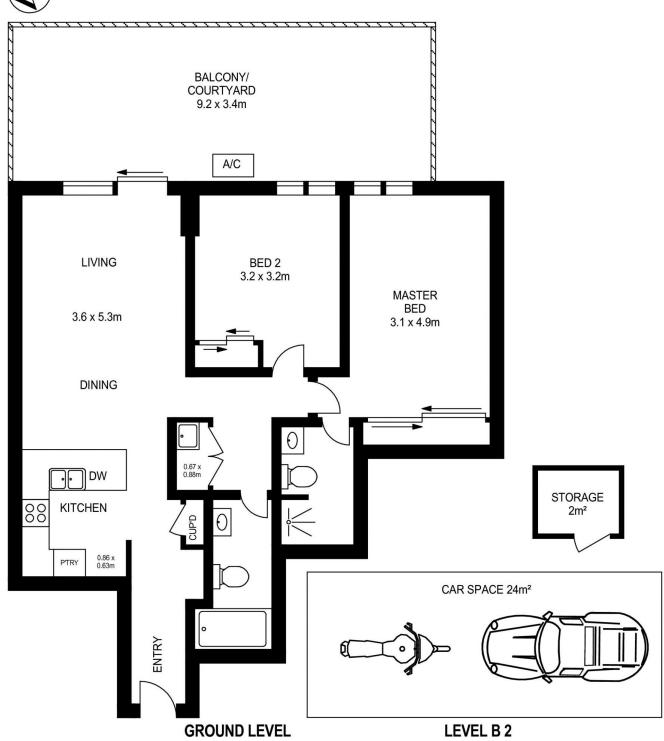

## SJ Singh

0417 085 519

\_ sj.singh@morton.com.au

APPROX. INT. AREA : 79m² APPROX. EXT. AREA : 31m²

TOTAL AREA INCLUDING CAR SPACE AND STORAGE : 136m²

# 2/40-42 BARBER AVENUE, PENRITH

www.assetphotographers.com.au

Please note these measurements are approximate only. The plans is intended as a rough guide for illustrative purpose. It is not warranted or guaranteed to be correct nor it is part of the sale or rental contract