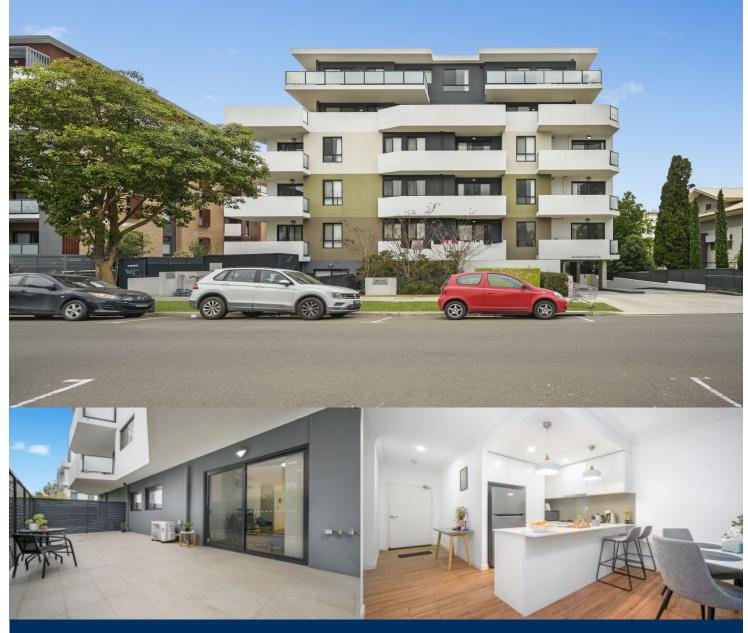

morton.

Penrith 2/40-42 Barber Avenue

2

Rivoli is an upmarket development of 43 units with a clear focus on quality finishes that are timeless and exude sophistication. Located in the hub of Penrith in-between Penrith and Kingswood train stations, enjoying breathtaking views of the picturesque Blue Mountains.

- Entertainers kitchen with four-burner gas cooktop and island bench
- SMEG stainless steel appliances, stylish pendant light fixtures
- Caesarstone benchtops, soft close cupboards, glass splash
- Split system air conditioning to living room, blinds throughout
- Generous sizes courtyard with ample space for entertaining
- Good-sized bathroom with bathtub and shower
- Wool-blend carpeted bedrooms, mirrored built-in robes, master with ensuite
- Internal laundry with Fisher & Paykel dryer