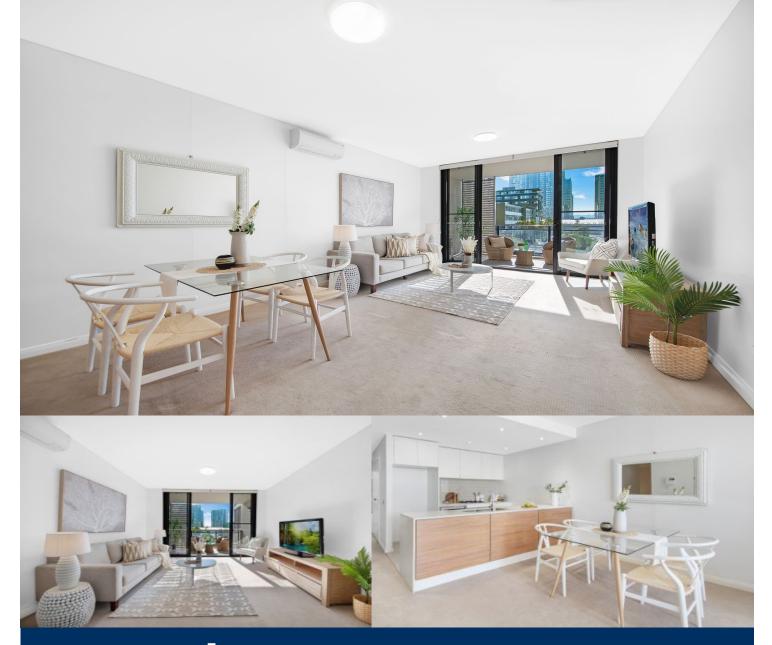

# morton.

The sophisticated design of this light-filled apartment offers a stylish environment with a pleasant and elevated aspect over The Waterfront community. It provides a high-quality living space that's impeccably finished throughout and features generous proportions with a great feeling of space and privacy, plus it's exceptionally well-positioned close to all the amenities that make Wentworth Point such a popular lifestyle destination.

- Flowing, bright single-level design with excellent air crossflow

- Large open plan layout with generous living and dining spaces

- A wide north-facing terrace plus a second balcony at the rear

- Quality gas kitchen with dishwasher and stone benchtops
- The great-sized bedrooms both open onto a private balcony

- Air-conditioning, lift access, intercom and a security car space

- Option for Pulse Club membership with pools, tennis and gym