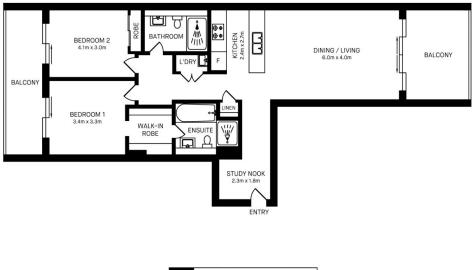

- Flowing, bright single-level design with excellent air crossflow

- Large open plan layout with generous living and dining spaces

- A wide north-facing terrace plus a second balcony at the rear

- Quality gas kitchen with dishwasher and stone benchtops
- The great-sized bedrooms both open onto a private balcony

## Wentworth Point 322/22 Baywater Drive □□ 2 □□ 2 □□ 1

### morton.com.au

322/22 BAYWATER DRIVE, WENTWORTH POINT

| 0 | 1   | 2 | 3 | 4 | 5 |
|---|-----|---|---|---|---|
| 1 | - E | 1 | 1 | 1 | 1 |
|   |     |   |   |   |   |

Please note these measurements are approximate only. The plans is intended as a rough guide for illustrative purpose. It is not warranted or guaranteed to be correct nor it is part of the sale or rental contract.