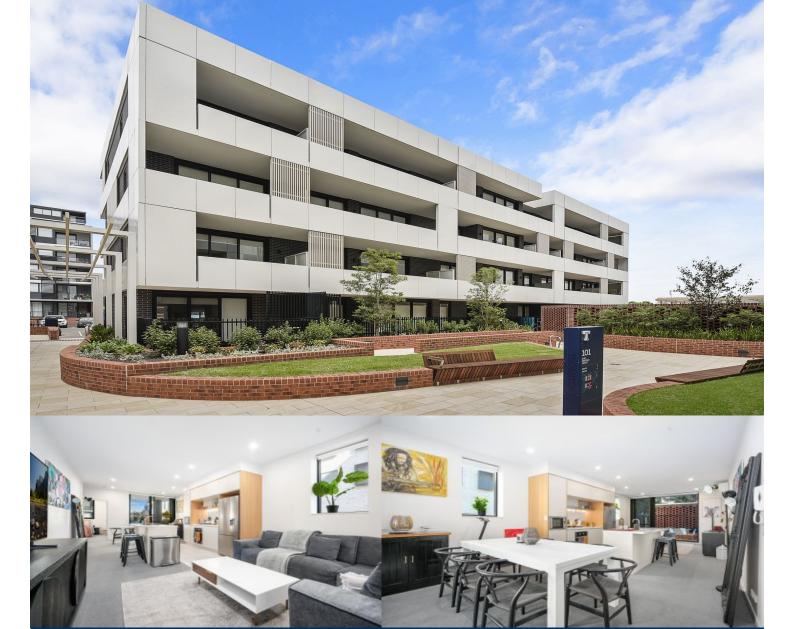

morton.

Penrith 103/101B Lord Sheffield Circuit

Perfectly positioned on the ground floor, this large and spacious 2 bedroom apartment makes an ideal choice for buyers seeking a high quality easy-to-maintain property that is private, secure and tucked away within the sought-after Thornton Estate community close to the heart of Penrith, with the train station and Westfield shopping 100m away.

- Huge 38sqm double balcony ideal for pets and entertaining
- Split system air con to living room, carpeted open plan living and dining
- Filled with natural light from the floor to ceiling windows
- Omega appliances with soft close draws and cupboards to kitchen
- Large internal laundry with dryer, LED lights to kitchen
- Data/TV points in living and main bedroom
- Secure building with basement parking, intercom access, built in 2016