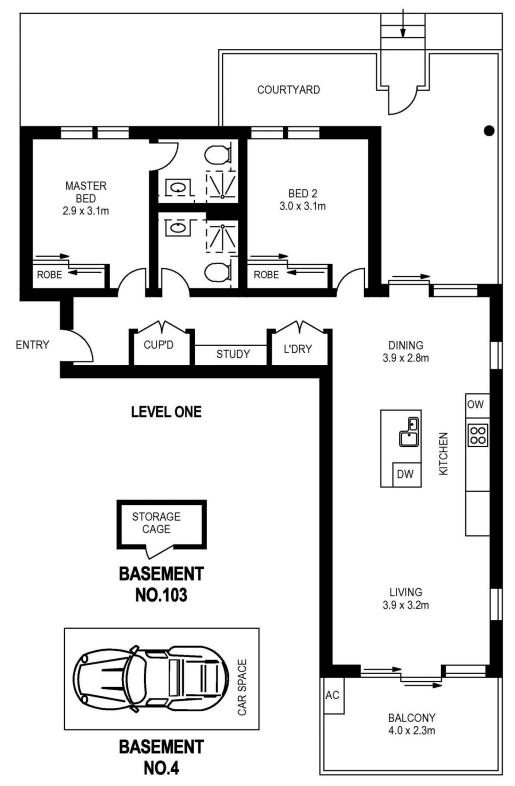

## Jamie Bae

0409 968 604

\_ jamie.bae@morton.com.au

APPROX. INT. AREA : 82m<sup>2</sup>
APPROX. EXT. AREA : 38m<sup>2</sup>

TOTAL AREA INCLUDING CAR SPACE AND STORAGE CAGE: 134 m²

# 103/101B LORD SHEFFIELD CIRCUIT, PENRITH

Please note these measurements are approximate only. The plans is intended as a rough guide for illustrative purpose. It is not warranted or guaranteed to be correct nor it is part of the sale or rental contract