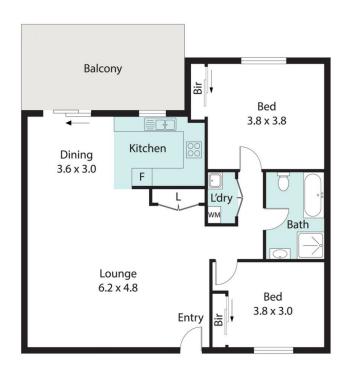

- Open plan living and dining
- Modern kitchen equipped with gas cooking and great storage
- Spacious bedrooms fitted with built-in robes
- Air-conditioning with fans throughout
- North facing sun drenched balcony
- Intercom, basement parking and secure building with lift access

## Sarah Fowell

sarah@morton.com.au

13/29-31 Preston Street, Jamisontown

Every care has been taken to verify the accuracy of the details and dimensions in this property plan. Prospective purchasers are advised to make their own enquiries to satisfy themselves in all respects. The plan is a representation only and is not necessarily to scale.