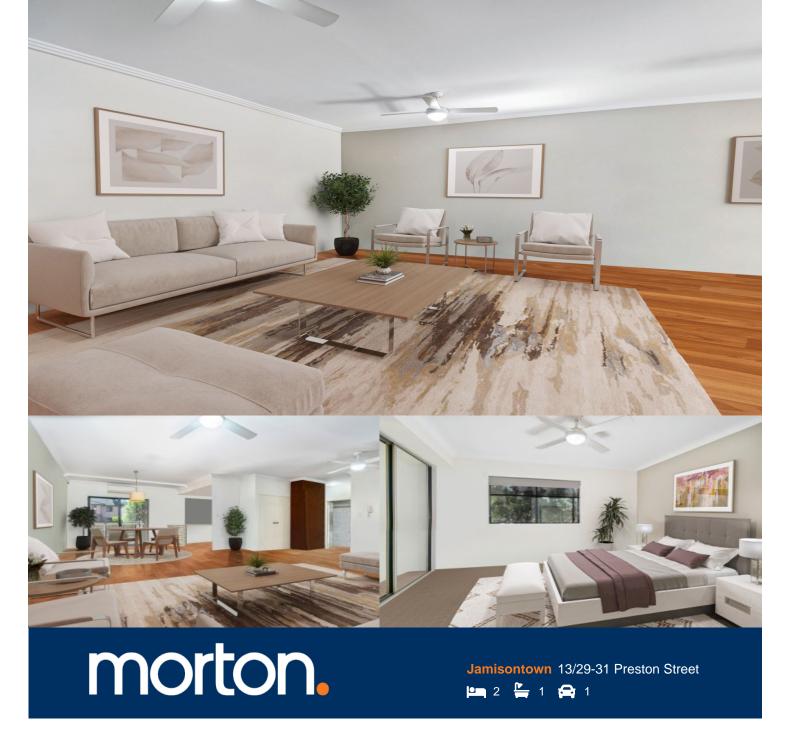

Ideally located in the highly sought after suburb of Jamisontown, this apartment has been designed to maximise space, privacy and convenience being in close proximity to Penrith CBD and amenities. You will be greeted with a substantial layout, offering quality finishes, stylish executive comfort and flawless contemporary living.

- Open plan living and dining
- Modern kitchen equipped with gas cooking and great storage
- Spacious bedrooms fitted with built-in robes
- Air-conditioning with fans throughout
- North facing sun drenched balcony
- Intercom, basement parking and secure building with lift access