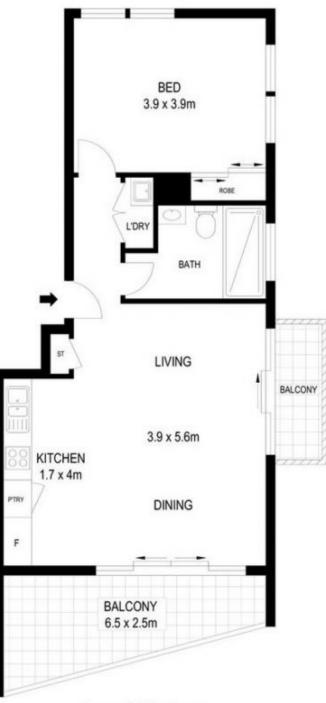

- Clean architectural lines and a modernist aesthetic
- Flooded with natural light, open plan lounge/dining
- Floor-to-ceiling windows and soaring ceilings
- Large master bedroom with mirrored built-in wardrobes
- Flow through layout encouraging a cool breeze
- Modern CaesarStone kitchen, stainless gas appliances
- Entertainer's balcony, air conditioning and security intercom
- Located right opposite the Redfern Train Station