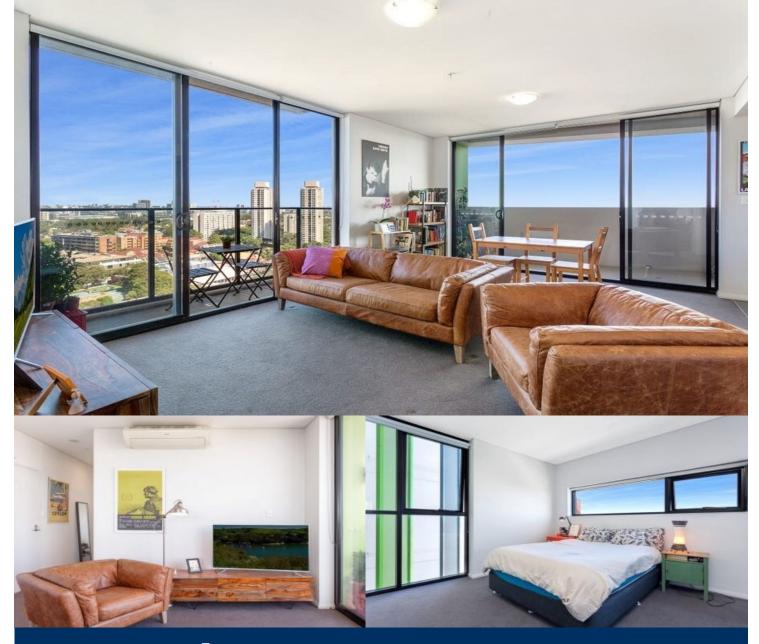

# morton.

Situated right opposite the Redfern train station, this invitingly private - and immaculately finished with the finest appointments - stylish apartment is the epitome of low maintenance designer living. Dominated by water views and beyond, it is literally footsteps to the heart of Redfern Village.

- Clean architectural lines and a modernist aesthetic
- Flooded with natural light, open plan lounge/dining
- Floor-to-ceiling windows and soaring ceilings
- Large master bedroom with mirrored built-in wardrobes
- Flow through layout encouraging a cool breeze
- Modern CaesarStone kitchen, stainless gas appliances
- Entertainer's balcony, air conditioning and security intercom
- Located right opposite the Redfern Train Station