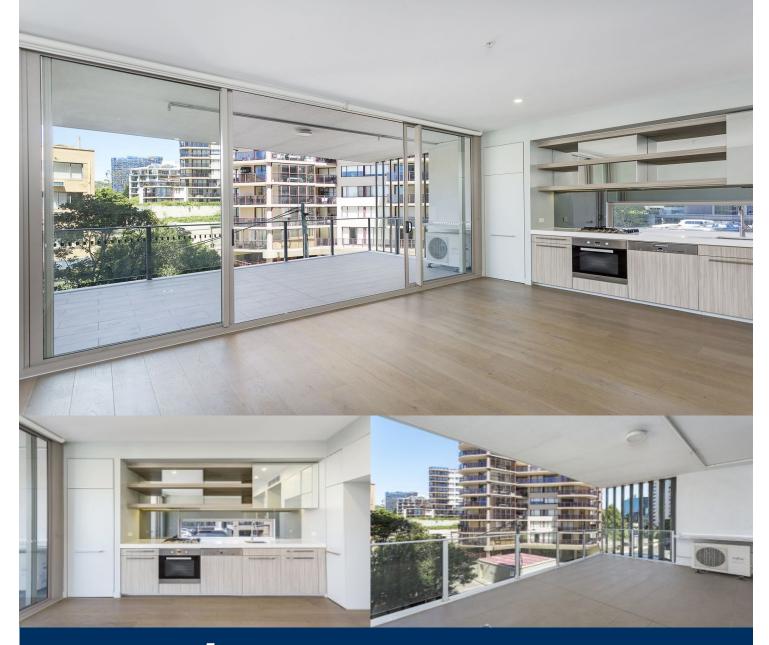

# morton.

**Bondi Junction** 505/253 Oxford Street

Designed for stylish and convenient living, this beautifully presented apartment is located within Bondi Junction's coveted 'Capitol' building, enjoying immediate access to the rooftop common areas. Built in 2016 by developers Legacy, the apartment blends high quality finishes with functional spaces and is perfect for tenacious investors or owner occupiers.

- Spacious open plan living and dining area
- Contemporary kitchen with stainless steel appliances
- Soft close kitchen draws and cupboards
- Stone bench tops, mirrored splash back
- LED under cupboard lighting, reverse cycle air conditioning
- Timber floors, efficient LED down lights
- Modern bathroom featuring recessed mirrored cabinets
- Communal rooftop & BBQ area with stunning views
- Security building, video intercom and storage