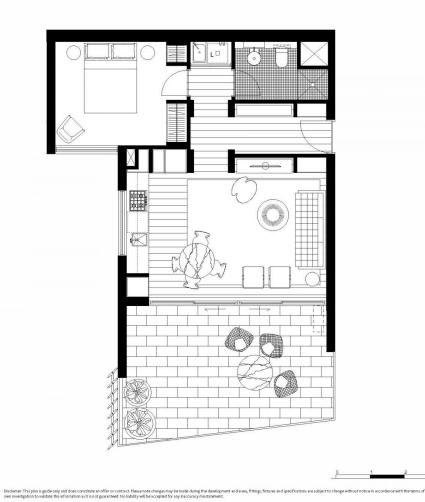

# morton.

**Bondi Junction** 505/253 Oxford Street

Designed for stylish and convenient living, this beautifully presented apartment is located within Bondi Junction's coveted 'Capitol' building, enjoying immediate access to the rooftop common areas. Built in 2016 by developers Legacy, the apartment blends high quality finishes with functional spaces and is perfect for tenacious investors or owner occupiers.

- Spacious open plan living and dining area
- Contemporary kitchen with stainless steel appliances
- Soft close kitchen draws and cupboards
- Stone bench tops, mirrored splash back
- LED under cupboard lighting, reverse cycle air conditioning
- Timber floors, efficient LED down lights
- Modern bathroom featuring recessed mirrored cabinets
- Communal rooftop & BBQ area with stunning views
- Security building, video intercom and storage