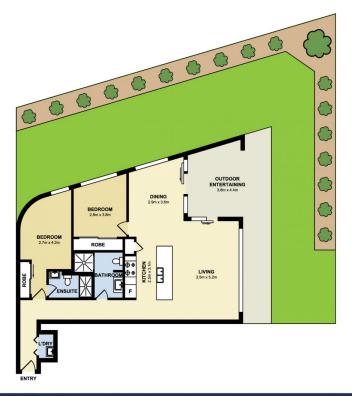

# morton.

Carlingford 33/2-8 James Street

2

Ideally set within a highly sought after location, this expansive two bedroom apartment offers sophisticated living at its best. Featuring a spacious internal living area and boasting a generous private landscaped courtyard, this boutique residence is set in the heart of Carlingford, making you close to everything the modern cosmopolitan lifestyle demands.

- Large open plan layout with generous living and dining spaces
- Huge private courtyard on title perfect for alfresco living
- Premium kitchen with designer appliances and stone benchtops
- Timber flooring throughout living areas
- Both bedrooms feature built-in wardrobes, master with ensuite
- Split system air conditioning and internal laundry
- Secure access building with video intercom and outdoor swimming pool
- Secure basement car space and storage cage