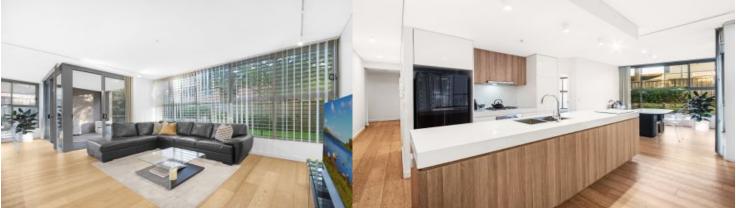

# morton.

Carlingford 33/2-8 James Street

2

Ideally set within a highly sought after location, this expansive two bedroom apartment offers sophisticated living at its best. Featuring a spacious internal living area and boasting a generous private landscaped courtyard, this boutique residence is set in the heart of Carlingford, making you close to everything the modern cosmopolitan lifestyle demands.

- Large open plan layout with generous living and dining spaces
- Huge private courtyard on title perfect for alfresco living
- Premium kitchen with designer appliances and stone benchtops
- Timber flooring throughout living areas
- Both bedrooms feature built-in wardrobes, master with ensuite
- Split system air conditioning and internal laundry
- Secure access building with video intercom and outdoor swimming pool
- Secure basement car space and storage cage