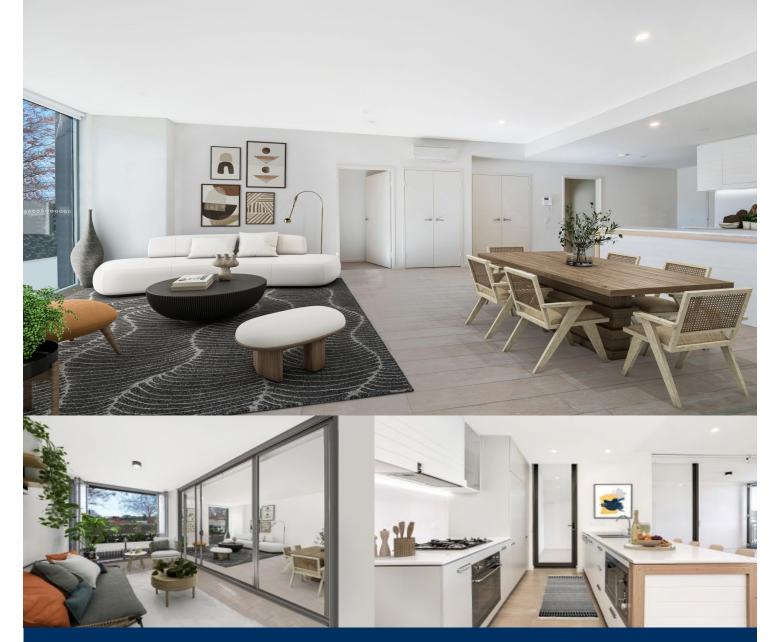

morton.

**Ermington** 103/1 Allambie Street

2

Stylishly understated and beautifully crafted with absolutely nothing left to want, this superb residence defines effortless riverside living without compromise. Well appointed throughout with the finest of finishes and designed for a low maintenance contemporary lifestyle, this stunning riverside apartment is the perfect first home or addition to an investment portfolio.

- Opening to embrace the natural light of a northern aspect
- Welcoming open lounge and dining, spacious winter garden
- Double bedrooms, built-ins, master has an ensuite, walk-in
- Deluxe kitchen complete with stone benches, gas appliances
- Sleek bathrooms, air conditioning, tiled floors, high ceilings
- European laundry, separate storage cage and secure parking
- The perfect lifestyle apartment in a highly prized community