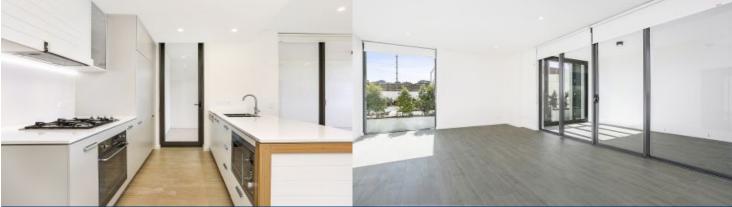

## **APARTMENT FEATURES:**

- Reverse cycle air conditioning
- Stainless steel kitchen appliances
- Stone bench tops, mirror splash backs
- LED under cupboard lighting
- Wool blend carpets, efficient LED down lights

easy access to the river, cycleway and parks.

- Data/TV points in living and main bedroom
- Recessed mirrored cabinets in bathroom
- Security building, video intercom