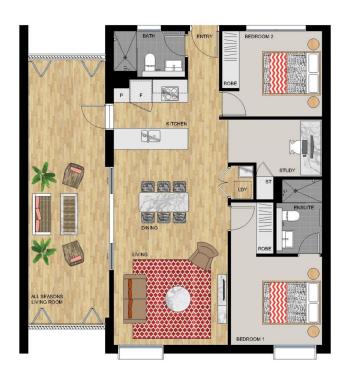

#### **APARTMENT 217** LOT 52

2 BEDROOM + STUDY

Internal (including All Seasons Living Room) 108 sqm Total 108 sqm

SAN MARCO - LEVEL 2