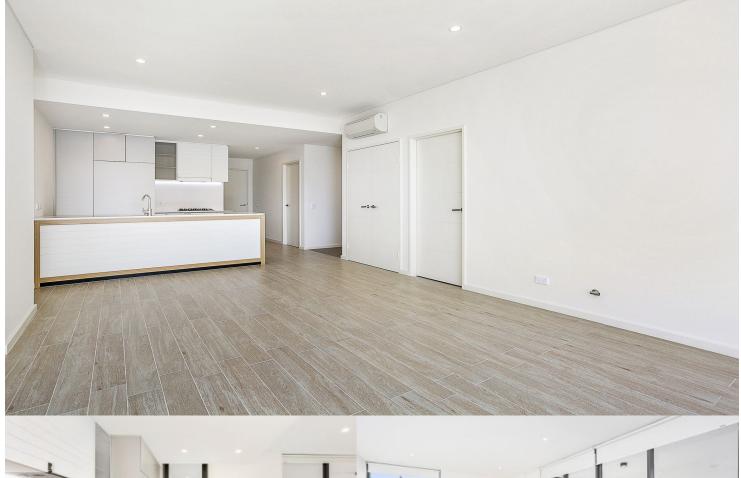

## **APARTMENT FEATURES:**

- Reverse cycle air conditioning
- Stainless steel kitchen appliances
- Stone bench tops, mirror splash backs
- LED under cupboard lighting
- Wool blend carpets, efficient LED down lights

easy access to the river, cycleway and parks.

- Data/TV points in living and main bedroom
- Recessed mirrored cabinets in bathroom
- Security building, video intercom