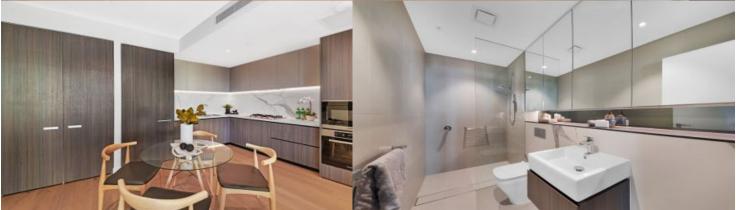

- Master bedroom with ensuite
- Generous open plan design, timber floorboards throughout living areas
- Quality designer kitchen with gas appliances
- Modern bathroom with mirrored vanity cabinets
- Spacious bedrooms with walk-in/built-in robe
- Large entertainer's balcony, one car space & storage cage
- Video intercom, laundry with dryer, air-conditioning, NBN internet
- No pets allowed