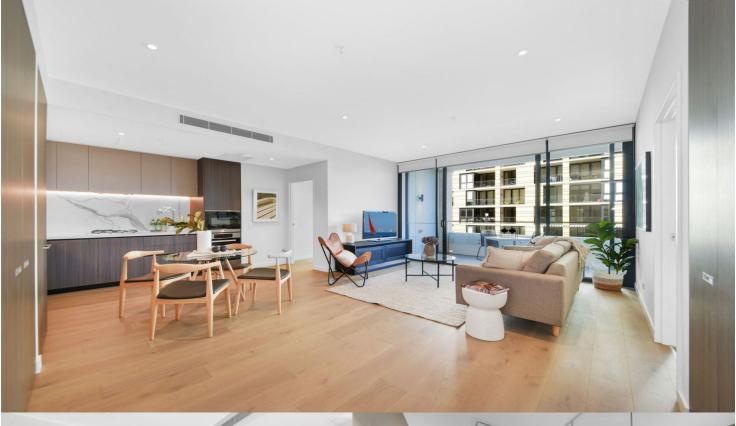

## **Nevena Petrovic**

0428 835 910

□ nevena@morton.com.au

Great opportunity to lease this two bedroom in Hideaway building, NBH at Lachlan's Line. This iconic development perfectly positioned above a bustling town square at the heart of the new Lachlan's Line masterplan.

- Master bedroom with ensuite
- Generous open plan design, timber floorboards throughout living areas
- Quality designer kitchen with gas appliances
- Modern bathroom with mirrored vanity cabinets
- Spacious bedrooms with walk-in/built-in robe
- Large entertainer's balcony, one car space & storage cage
- Video intercom, laundry with dryer, air-conditioning, NBN internet
- No pets allowed