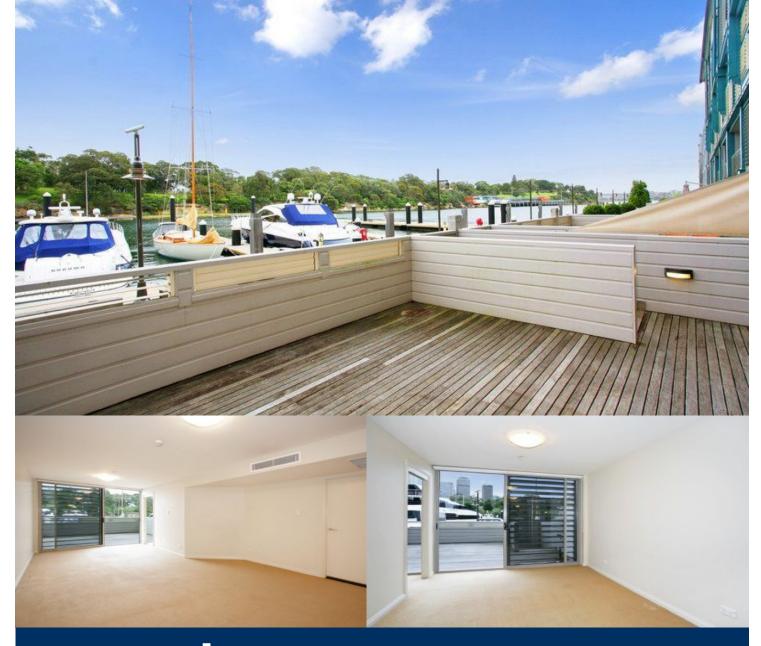

## Morton

info@morton.com.au

Enjoy the city views on your large harbour front terrace. This large unfurnished one bedroom apartment has floor to ceiling glass sliding doors which lead straight out onto the deck from living area and bedroom.

- Modern kitchen with dishwasher and gas cooktop
- Large bedroom with built-in robes
- Internal laundry
- Reverse cycle air conditioning
- On-site 24 hour security
- Under cover secure parking
- Pool & Gym membership available through Blue hotel