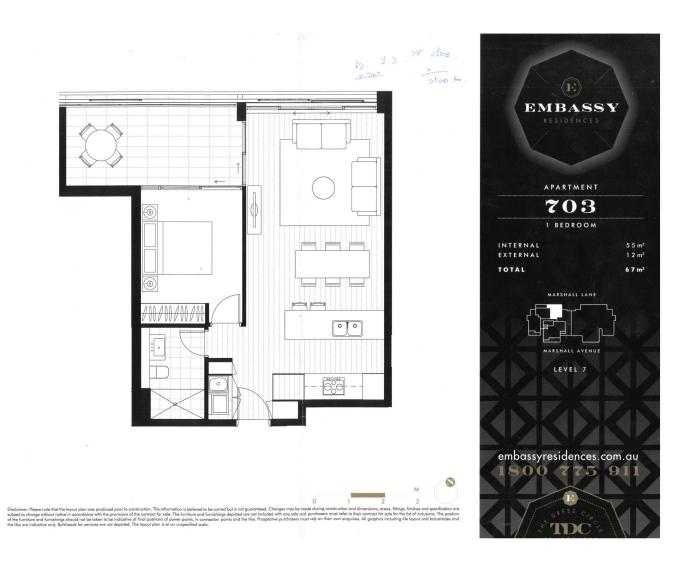

s layout with huge entertainers balcony bathed in all-day sun.

- Spacious open plan living with floor to ceiling north and east facing windows

- Sleek designer kitchen with built-in appliances, gas cooking and abundant storage

- Generously combined living and dining space flows onto huge 12sqm entertainers terrace

- Beautiful bathroom with frame-less glass shower and smart storage

- Bedroom features built-in wardrobe and balcony access

- Internal laundry with dryer

- Ducted air-conditioning, flyscreens, audio-visual intercom and security building

- Separate external storage cage

- Communal BBQ and garden entertaining

St Leonards 703/15 Marshall Avenue

## View

As advertised or by appointment

## Agent

Joseph Youll

□ 0410 593 248
□ joseph.youll@morton.com.au

## morton.com.au