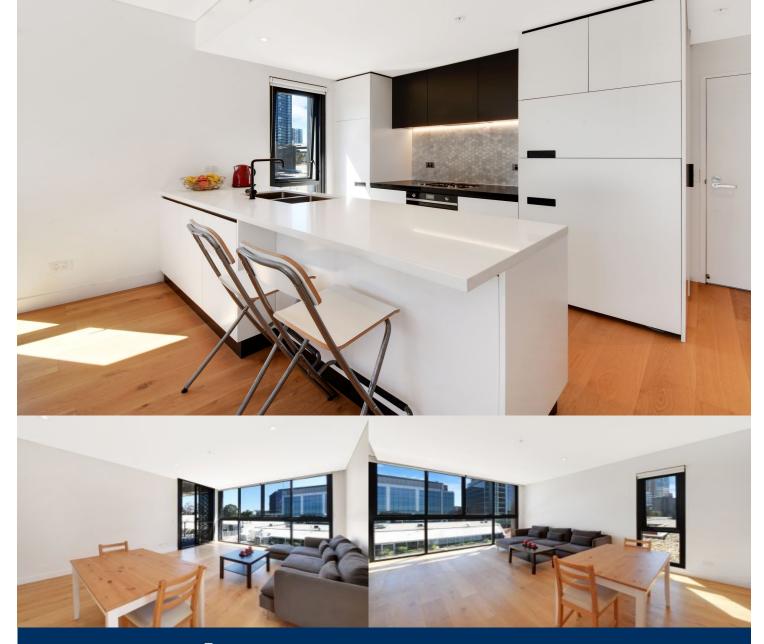

## morton.

Perfectly located on a quiet tree-lined street, this north facing near new apartment in Embassy II features a most generous layout with huge entertainers balcony bathed in all-day sun.

- Spacious open plan living with floor to ceiling north and east facing windows

- Sleek designer kitchen with built-in appliances, gas cooking and abundant storage

- Generously combined living and dining space flows onto huge 12sqm entertainers terrace

- Beautiful bathroom with frame-less glass shower and smart storage

- Bedroom features built-in wardrobe and balcony access

- Internal laundry with dryer

- Ducted air-conditioning, flyscreens, audio-visual intercom and security building

- Separate external storage cage

- Communal BBQ and garden entertaining