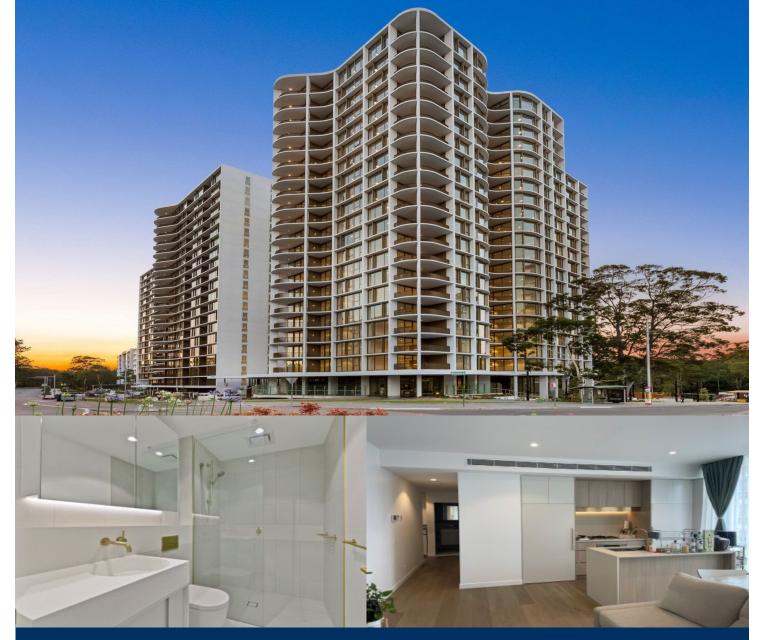

morton.

Macquarie Park 1309A/80 Waterloo Road

As advertised or by appointment

## Hintha Mya

0439 649 618

hintha.mya@morton.com.au

Conveniently situated in the heart of Macquarie Park, everything from transport, supermarkets, a large selection of restaurants, cafes and other facilities including the university, hospital and technology park are right at your doorstep. This near new apartment wont last and is a must see!

- Quality construction with designer high-end finishes
- Warm, living area flows seamlessly to the large balcony
- Level 13 apartment
- Generous bedroom all with spacious built-ins
- Designer bathroom
- Security intercom system
- Quality timber flooring
- Luxury sheer curtains fitted throughout
- Reverse cycle air conditioning
- Security lifts access to main hall
- Secure car space + huge basement storage
- Walking distance to popular cafes and restaurants
- Across the road from Macquarie Shopping Centre
- Minutes from to parks, public transport and Macquarie