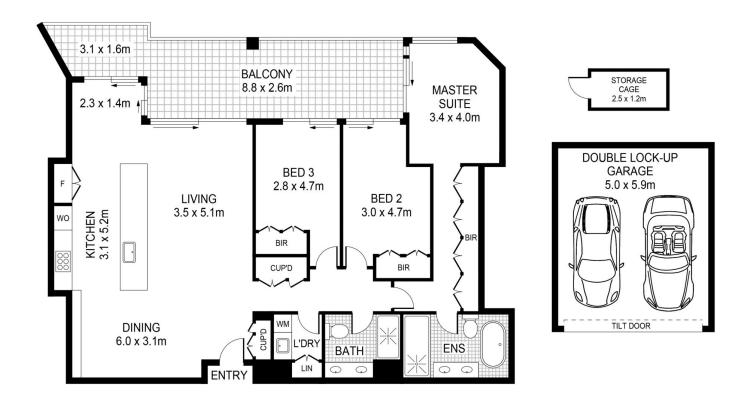

## **James Crow**

0410 593 057

james@morton.com.au

This floor plan including furniture, fixture measurements and dimensions are approximate and for illustrative purposes only