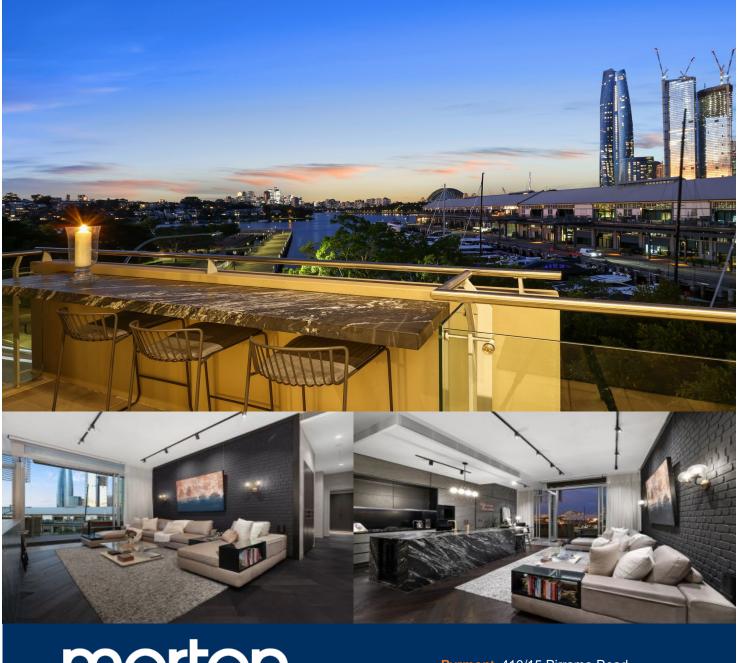

morton.

Pyrmont 410/15 Pirrama Road

<u>u</u> 3

Showcasing an exquisite array of luxury finishes and embraced by sensational harbour views, this impeccably renovated residence has been meticulously custom-designed and offers a sensational harbourfront retreat. The bespoke interiors are beautifully detailed with high-end fixtures throughout and finished with inclusions sourced from around the globe. Exceptional craftsmanship has created a home like no other, and at every turn, this extraordinary abode will continue to provide space, style and luxury for generations to come.

- Set within Mirvac's highly sought-after Promontory building
- Beautifully renovated and finished with the finest inclusions
- Soaring 3 metre ceilings ensure an uplifting sense of space
- North-east aspect with a kalidescope of sunrise and sundown
- Floor-to-ceiling walls of glass that highlight the panoramas
- A flowing and light-filled open design for living and dining
- Enormous entertainment terrace with world-class city views
- Integrated master chef's kitchen, Zip hot, chilled and