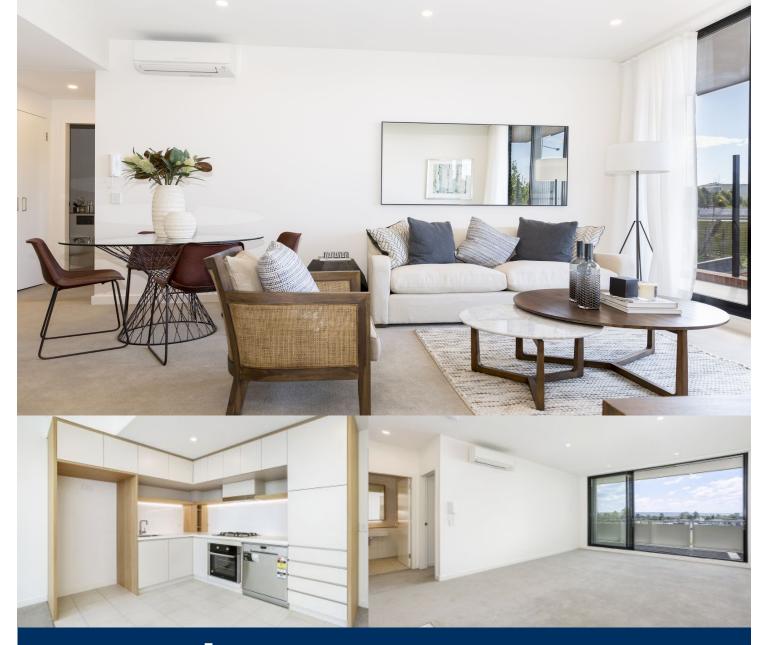

Located next to Penrith train station and across the rail line to Westfield, this one bedroom unfurnished apartment in the as-new Thornton development offers convenient living in a master planned community only metres from all the amenities and transport you'd expect.

- Carpeted open plan living/dining with reverse cycle air conditioning
- Large covered balcony
- Large internal laundry with Omega dryer
- Entertainers gas kitchen with CaesarStone bench top
- Soft close kitchen draws and cupboards
- Stainless steel Omega appliances
- NBN ready, efficient LED ceiling downlights
- Data/TV points in living and bedroom