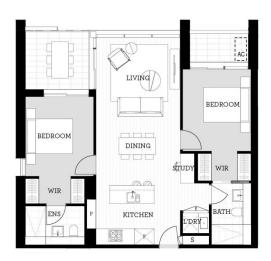

## Features Include:

- Entertainers kitchen with stone benchtops, soft close cupboards
- Four burner stove top with stainless steel appliances, dishwasher
- LED lighting, large covered balcony, reverse cycle air conditioning
- Open living and dining with engineered timber flooring
- Wool-blend carpeted bedrooms, mirrored built-in robes
- Quality bathroom/ensuite with mirrored vanity cabinet