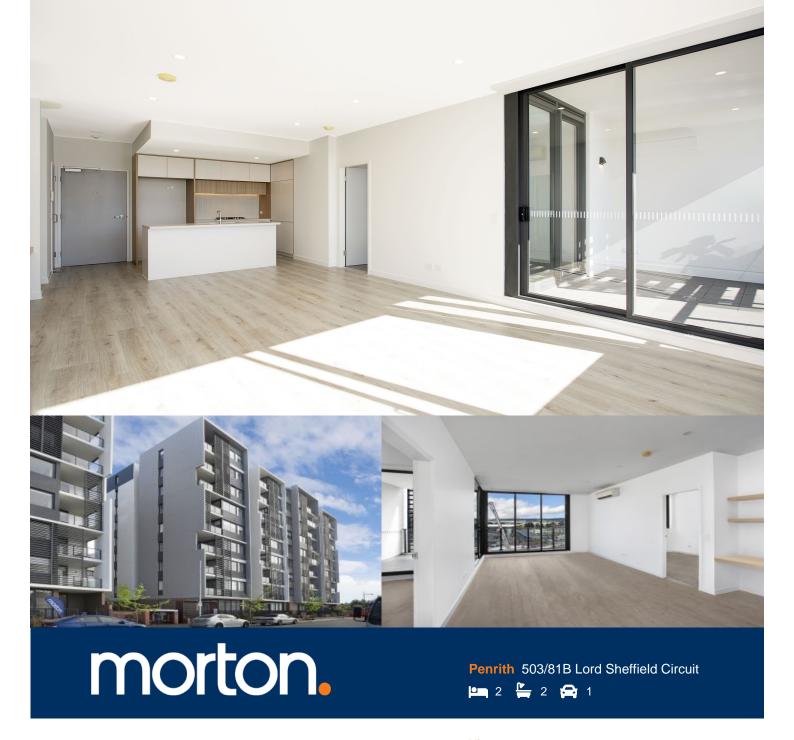

This spacious north facing apartment is located in the hub of Penrith. Thornton offers convenient apartment living in a master-planned community only metres from the Penrith rail hub, Westfield shopping centre and local parks.

## Features Include:

- Entertainers kitchen with stone benchtops, soft close cupboards
- Four burner stove top with stainless steel appliances, dishwasher
- LED lighting, large covered balcony, reverse cycle air conditioning
- Open living and dining with engineered timber flooring
- Wool-blend carpeted bedrooms, mirrored built-in robes
- Quality bathroom/ensuite with mirrored vanity cabinet