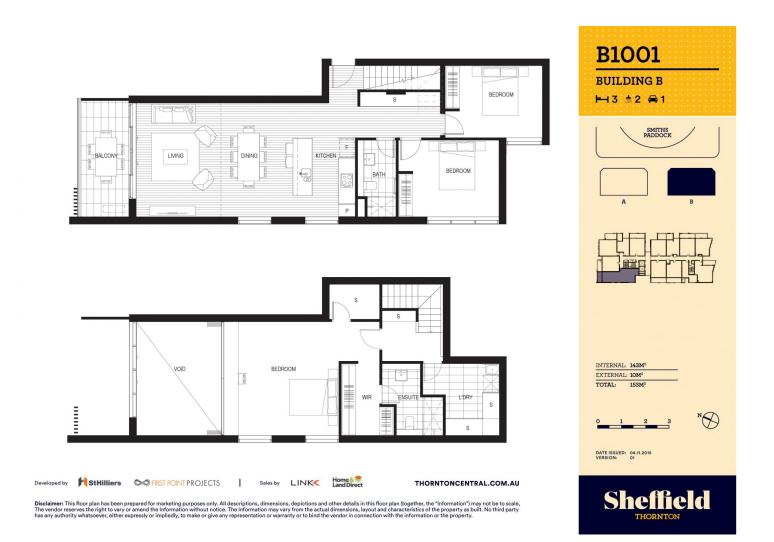

- Three bedroom split-level penthouse apartment with covered balcony

- Entertainers eat-in kitchen with stone benchtops, soft close cupboards, mirrored splashback.

- Four burner gas cook top with stainless steel appliances, internal laundry with dryer.

## Penrith 1001/10 Aviators Way □ 3 🖕 2 🖨 1