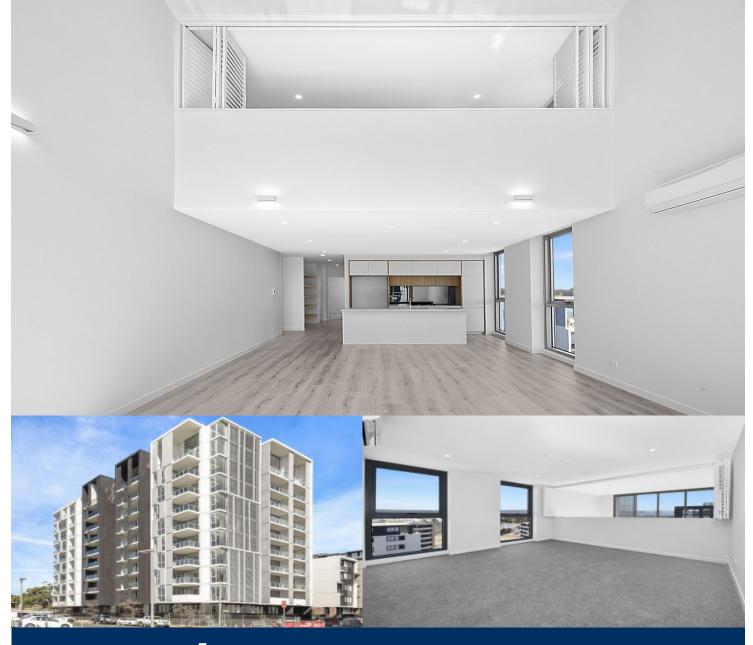

# morton

LEASED for \$700 per week. If you own an apartment or home, please contact Anthony Fleming 0437 929 484, anthony.fleming@morton.com.au, for a free sales or rental market appraisal.

This luxurious Thornton Central penthouse is located on the north side of Penrith train station with uninterrupted park and district views, some with water views towards the picturesque Blue Mountains, situated in the master-planned community Thornton Estate, offering convenient apartment living only metres to Penrith train station, Westfield shopping centre, local parks and quality restaurants and cafes.

- Three bedroom split-level penthouse apartment with covered balcony

- Entertainers eat-in kitchen with stone benchtops, soft close cupboards, mirrored splashback.

- Four burner gas cook top with stainless steel appliances, internal laundry with dryer.

## Penrith 1001/10 Aviators Way □ 3 🖕 2 🖨 1