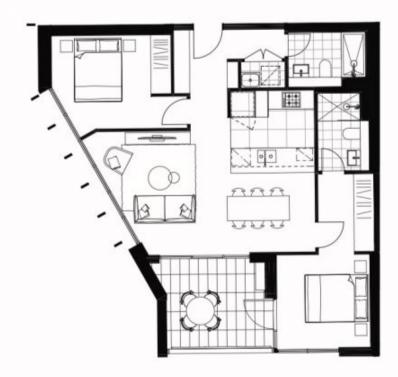

# **Nevena Petrovic**

0428 835 910

nevena@morton.com.au

Apartment 85.1.02 (141), 83.2.02 (241), 85.3.02 (341), 83.4.02 (441), 83.6.02 (541), 83.6.02 (641), 83.7.02 (741)

| Bartrooms |  |
|-----------|--|
| Bathrooms |  |