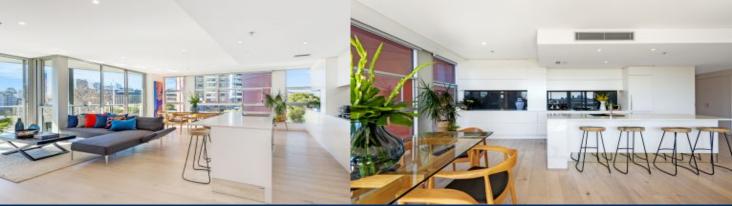

# morton.

Pyrmont 603/8 Distillery Drive

This exquisite residence defines luxurious contemporary living without compromise. Beautifully crafted to the finest possible standards with an intuitive low maintenance design, views open to embrace the majestic arch of the world famous Harbour Bridge.

- Opening to capture the sun of a north-east aspect
- Expansively proportioned open plan entertaining
- Deluxe CaesarStone kitchen, quality gas fixtures
- Generous master with walk-in robe and an ensuite
- Ducted air, timber floors, fireplace, storage cage
- Bespoke cabinetry, high ceilings, sunny balconies
- Underfloor heating in bathrooms
- Integrated shoe storage cabinet
- Resort facilities include pools, gyms and tennis courts
- Large walk-in pantry both with motion censored lighting.