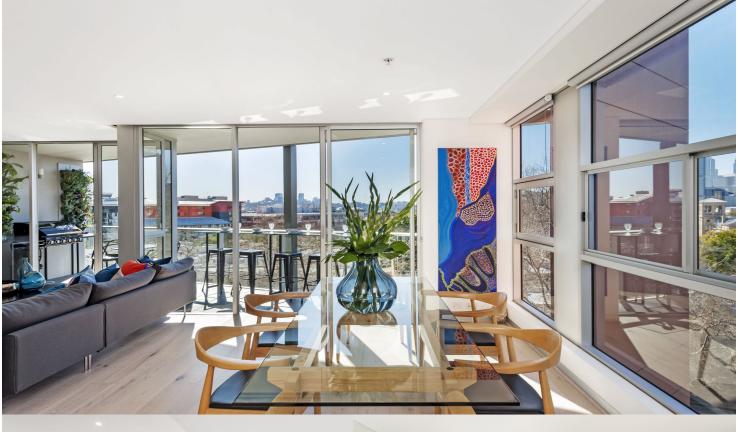

# morton.

Pyrmont 603/8 Distillery Drive

This exquisite residence defines luxurious contemporary living without compromise. Beautifully crafted to the finest possible standards with an intuitive low maintenance design, views open to embrace the majestic arch of the world famous Harbour Bridge.

- Opening to capture the sun of a north-east aspect
- Expansively proportioned open plan entertaining
- Deluxe CaesarStone kitchen, quality gas fixtures
- Generous master with walk-in robe and an ensuite
- Ducted air, timber floors, fireplace, storage cage
- Bespoke cabinetry, high ceilings, sunny balconies
- Underfloor heating in bathrooms
- Integrated shoe storage cabinet
- Resort facilities include pools, gyms and tennis courts
- Large walk-in pantry both with motion censored lighting.