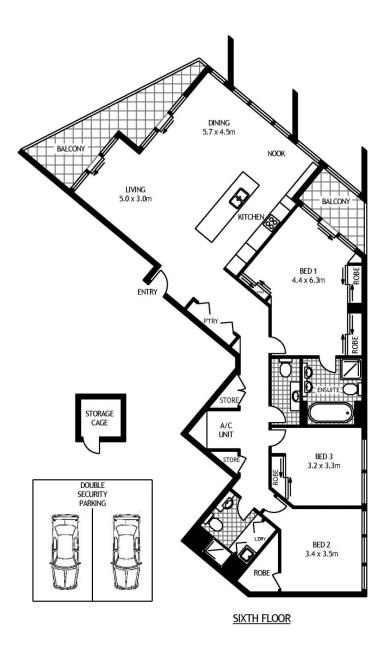

# morton.

Pyrmont 603/8 Distillery Drive

This exquisite residence defines luxurious contemporary living without compromise. Beautifully crafted to the finest possible standards with an intuitive low maintenance design, views open to embrace the majestic arch of the world famous Harbour Bridge.

- Opening to capture the sun of a north-east aspect
- Expansively proportioned open plan entertaining
- Deluxe CaesarStone kitchen, quality gas fixtures
- Generous master with walk-in robe and an ensuite
- Ducted air, timber floors, fireplace, storage cage
- Bespoke cabinetry, high ceilings, sunny balconies
- Underfloor heating in bathrooms
- Integrated shoe storage cabinet
- Resort facilities include pools, gyms and tennis courts
- Large walk-in pantry both with motion censored lighting.