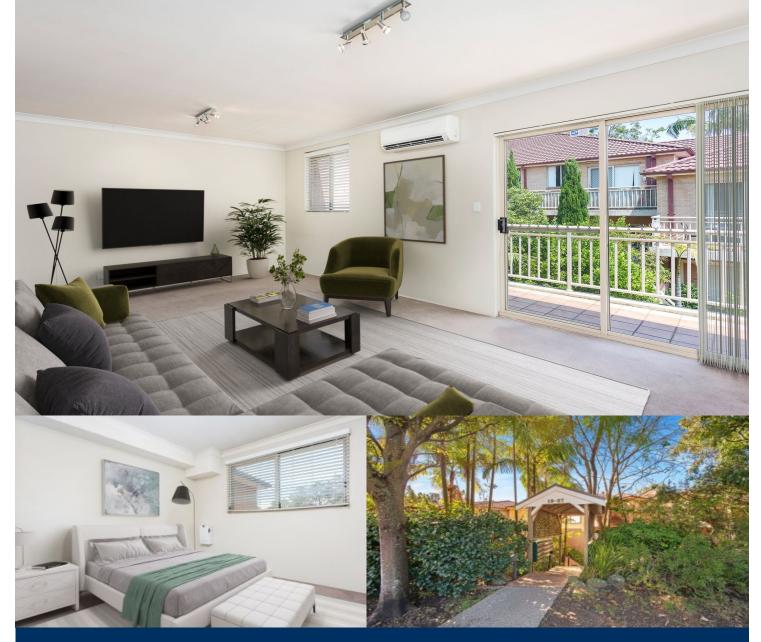

# morton.

Positioned on the top floor of this security building is the large, modern two bedroom apartment in a resort style complex. Located only a short distance to the local Naremburn hub, St Leonards centre and easy access to the Sydney CBD.

- Brand new carpet throughout
- Fully fresh paint throughout
- Two large bedrooms with built-in-robes
- Two bathrooms
- Large open plan kitchen & dining with fridge
- Internal laundry wit dryer
- Security parking
- Air conditioning
- Double glazed windows in bedrooms
- Large balcony
- Short walk to public transport & shops