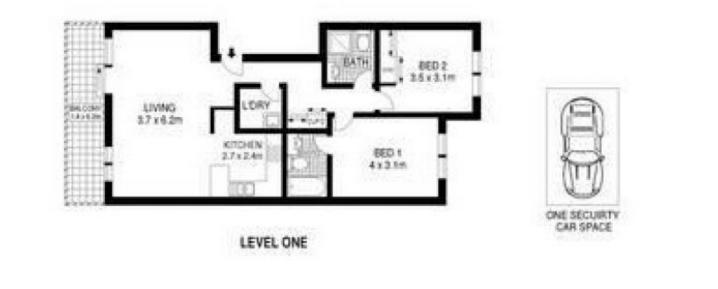

- Brand new carpet throughout
- Fully fresh paint throughout
- Two large bedrooms with built-in-robes
- Two bathrooms
- Large open plan kitchen & dining with fridge
- Internal laundry wit dryer
- Security parking
- Air conditioning
- Double glazed windows in bedrooms
- Large balcony
- Short walk to public transport & shops