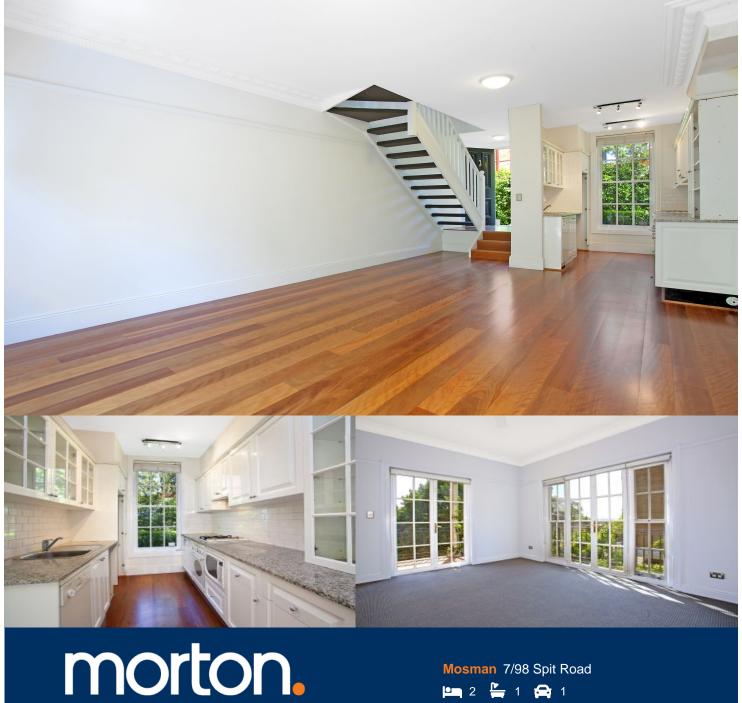

Set at the rear of the block this Georgian style townhouse is a private and peaceful property. Boasting a renovated bathroom, this spacious two level residence is sure to suit those who require a sophisticated and charming abode.

- Open plan living and dining area leads to private courtyard
- Stylish kitchen includes gas cook top and dishwasher, fridge
- Both bedrooms with built ins and balcony access with views
- Ample interior storage with additional separate laundry
- A washer/dryer combo located in kitchen for convenience
- Split system air conditioning system in main living area
- Pleasant views from north west facing balcony
- Secure car space

7/98 SPIT ROAD MOSMAN