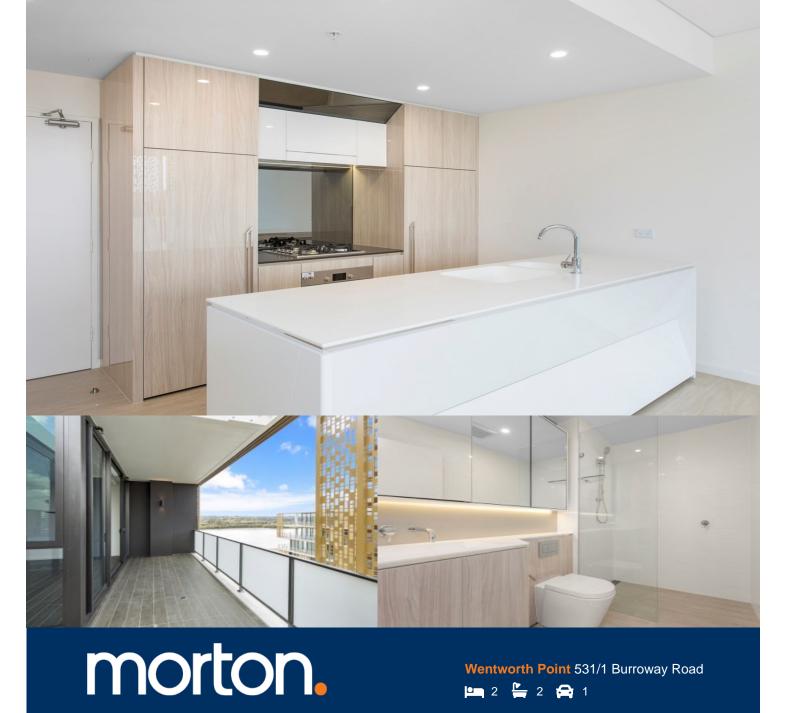

## Apartment features:

- Master bedroom with air conditioning and ensuite
- Entertainers gas kitchen with stone/Corian benchtops,
- LED lighting, split system reverse cycle air conditioning
- Open living and dining with timber look ceramic tiles
- Wool-blend carpeted bedrooms, mirrored built-in robes
- Internal laundry with dryer, audio intercom with security and lift access
- Basement secure parking & storage cage