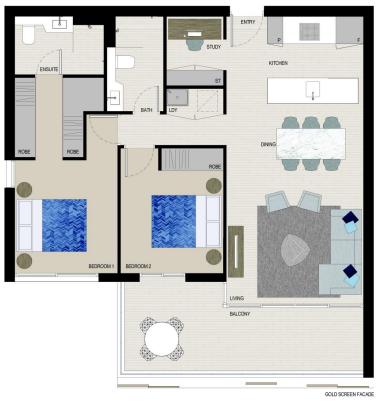

## Hintha Mya

0439 649 618

hintha.mya@morton.com.au

LINK

APARTMENT 531

> LOT 118 2BED + STUDY

Internal External **Total** 80 sqm 15 sqm

95 sqm