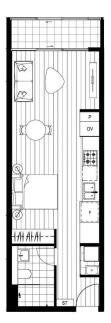

## Joseph Youll

0410 593 248

joseph.youll@morton.com.au

 ST.03\_B
 Internal Area
 33-37m²

 External Area
 3-5m²

 Total Area
 36-42m²

NEXUS

11.05, 12.05, 13.05, 15.05, 16.05, 17.05