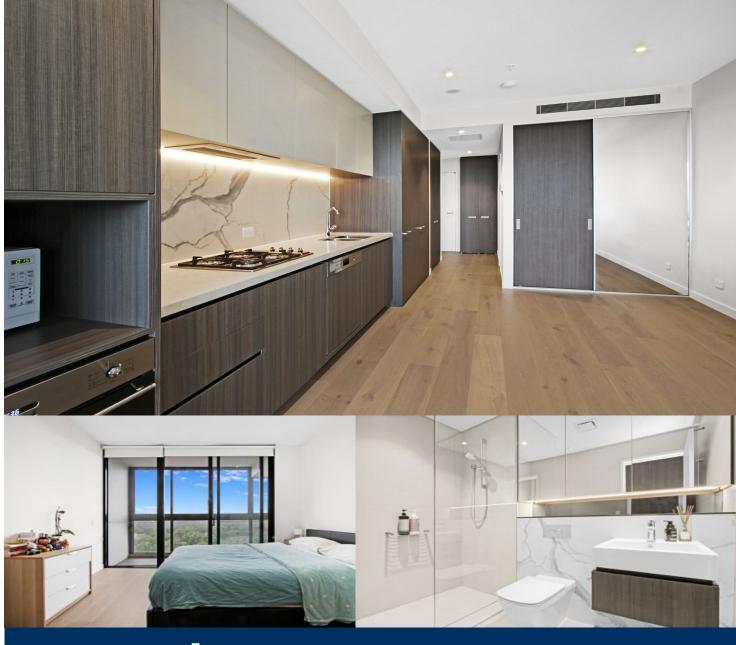

morton.

Macquarie Park 1605/13 Halifax Street

Great opportunity to lease one of the beautiful studio apartments in Nexus building, NBH at Lachlan's Line. This iconic development perfectly positioned above a bustling town square at the heart of the new Lachlan's Line master plan.

- Living area fulfilled with sunlight, timber floorboards throughout
- Good sized winter garden with great views as extra usable space
- Sleek bathroom has floor to ceiling tiles, mirrored vanity cabinet
- Quality designer kitchen with SMEG gas appliances
- Built-in wardrobe, ducted air conditioning
- Video intercom, laundry with dryer, NBN internet, storage cage
- Lush landscaped gardens, BBQ & pool, onsite building manager
- 1 stop to Chatswood, 1 stop to Macquarie Centre, 2 stops to University