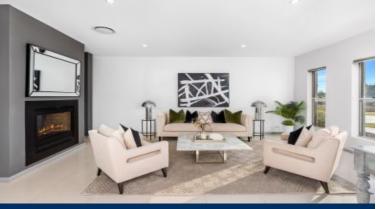

- Grand double-height foyer with mezzanine balcony and clear sightlines through to the pool
- $\mbox{\sc All-weather}$  alfresco lounge and dining includes a BBQ, pizza oven and bar fridge
- Large glass-framed pool with water features is perfectly positioned off the alfresco area
- Chef's kitchen with large Caesarstone island, Belling oven, and a huge walk-in pantry
- Impressive double-sided gas fireplace linking the lounge and dining rooms
- Master retreat with ensuite, dressing room, additional robe, kitchenette and balcony
- Dedicated home office and additional artist's studio