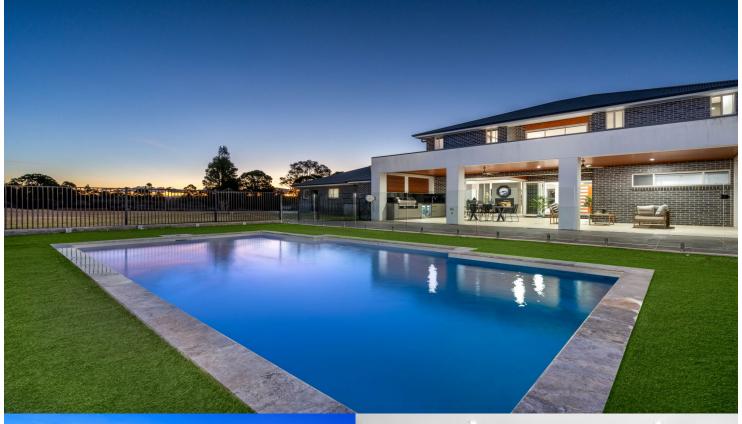

- Grand double-height foyer with mezzanine balcony and clear sightlines through to the pool
- $\mbox{\sc All-weather}$  alfresco lounge and dining includes a BBQ, pizza oven and bar fridge
- Large glass-framed pool with water features is perfectly positioned off the alfresco area
- Chef's kitchen with large Caesarstone island, Belling oven, and a huge walk-in pantry
- Impressive double-sided gas fireplace linking the lounge and dining rooms
- Master retreat with ensuite, dressing room, additional robe, kitchenette and balcony
- Dedicated home office and additional artist's studio