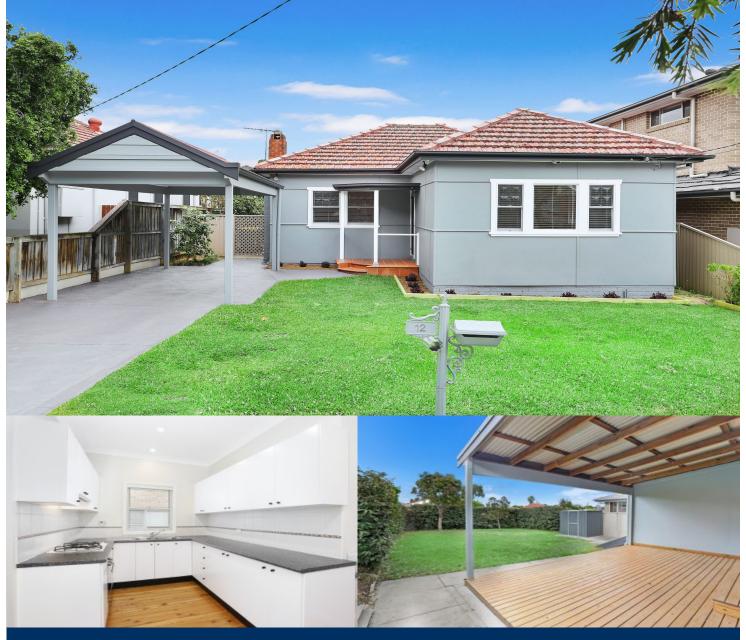

morton.

Lidcombe 12 Oleander Avenue

Family size home with undercover entertaining area overlooking neat and well maintained backyard. This recently renovated family home is located in a quiet street within close vicinity to local shops, schools and station.

## Property features include:

- Three good sized bedrooms fitted with built in-wardrobes
- Modern downlights throughout
- Contemporary and spacious family sized kitchen with gas cooking
- Full bathroom with bathtub + additional second toilet
- Carport for one car
- Polished timber floors flow throughout home
- Outdoor shed
- Quiet street location